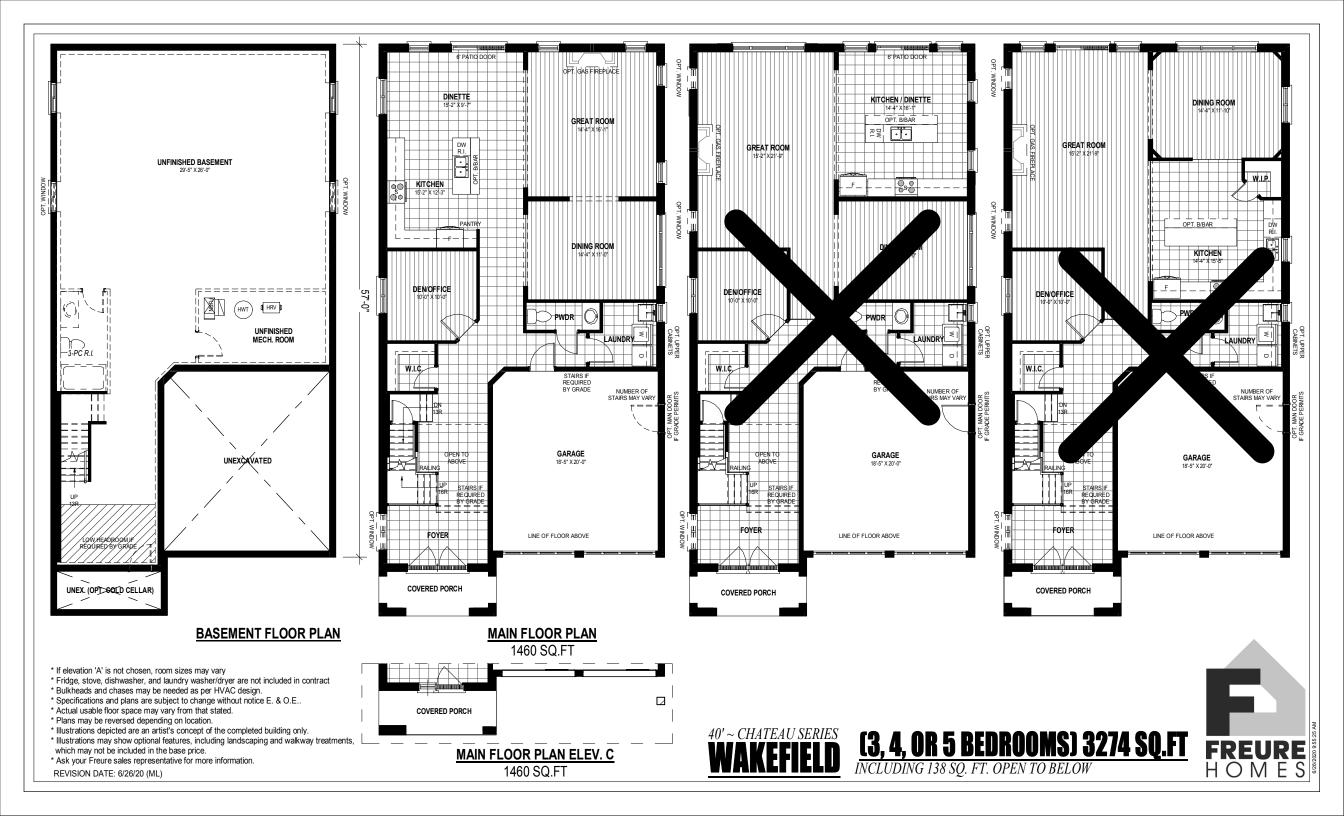

- \* Specifications and plans are subject to change without notice E. & O.E..
- \* Actual usable floor space may vary from that stated.
- \* Plans may be reversed depending on location.
- \* Illustrations depicted are an artist's concept of the completed building only.
- \* Illustrations may show optional features, including landscaping and walkway treatments,
- which may not be included in the base price.
- \* Ask your Freure sales representative for more information.

REVISION DATE: 6/26/20 (ML)

**ELEVATION B** 

**ELEVATION A** 

ELEVATION C

\* If elevation 'A' is not chosen, room sizes may vary

- \* Fridge, stove, dishwasher, and laundry washer/dryer are not included in contract
- \* Bulkheads and chases may be needed as per HVAC design.
- \* Specifications and plans are subject to change without notice E. & O.E.. \* Actual usable floor space may vary from that stated.
- \* Plans may be reversed depending on location.
- \* Illustrations depicted are an artist's concept of the completed building only.
- \* Illustrations may show optional features, including landscaping and walkway treatments,
- which may not be included in the base price.
- $^{\ast}$  Ask your Freure sales representative for more information.

REVISION DATE: 6/26/20 (ML)