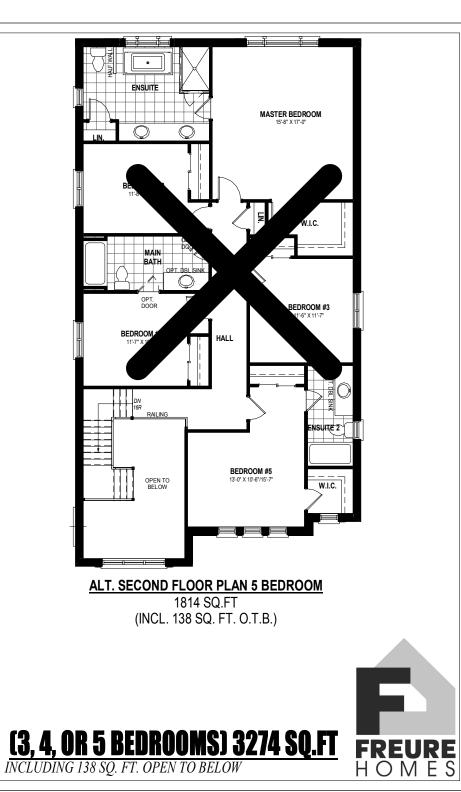

REVISION DATE: 6/26/20 (ML)

**ELEVATION B** 

**ELEVATION A** 

ELEVATION C

\* If elevation 'A' is not chosen, room sizes may vary

- \* Fridge, stove, dishwasher, and laundry washer/dryer are not included in contract
- \* Bulkheads and chases may be needed as per HVAC design.
- \* Specifications and plans are subject to change without notice E. & O.E.. \* Actual usable floor space may vary from that stated.
- \* Plans may be reversed depending on location.
- \* Illustrations depicted are an artist's concept of the completed building only.
- \* Illustrations may show optional features, including landscaping and walkway treatments,
- which may not be included in the base price.
- $^{\ast}$  Ask your Freure sales representative for more information.

REVISION DATE: 6/26/20 (ML)