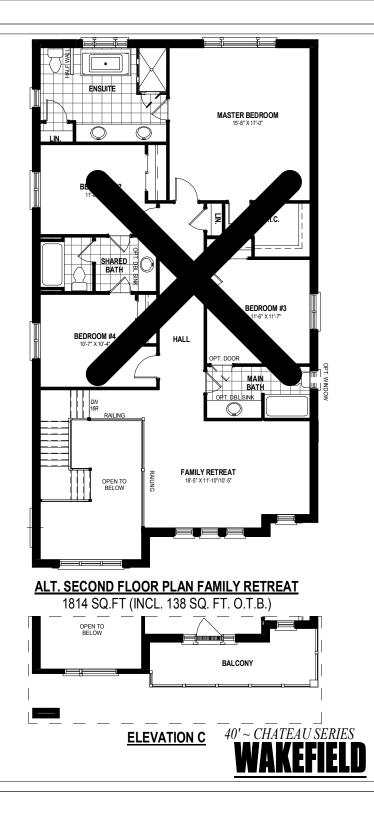

REVISION DATE: 6/26/20 (ML)

**ELEVATION B** 

**ELEVATION A** 

ELEVATION C

\* If elevation 'A' is not chosen, room sizes may vary

- \* Fridge, stove, dishwasher, and laundry washer/dryer are not included in contract
- \* Bulkheads and chases may be needed as per HVAC design.
- \* Specifications and plans are subject to change without notice E. & O.E.. \* Actual usable floor space may vary from that stated.
- \* Plans may be reversed depending on location.
- \* Illustrations depicted are an artist's concept of the completed building only.
- \* Illustrations may show optional features, including landscaping and walkway treatments,
- which may not be included in the base price.
- $^{\ast}$  Ask your Freure sales representative for more information.

REVISION DATE: 6/26/20 (ML)