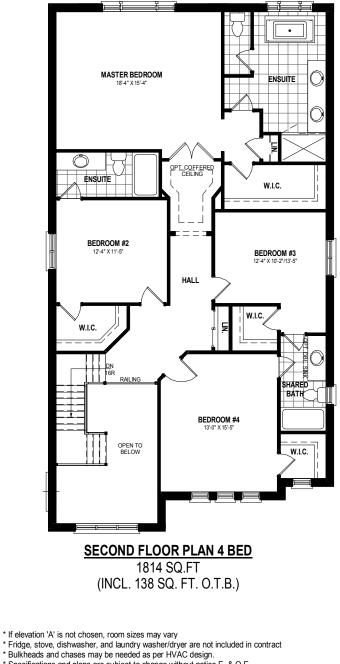

REVISION DATE: 6/26/20 (ML)

**ELEVATION B** 

**ELEVATION A** 

ELEVATION C

\* If elevation 'A' is not chosen, room sizes may vary

- \* Fridge, stove, dishwasher, and laundry washer/dryer are not included in contract
- \* Bulkheads and chases may be needed as per HVAC design.
- \* Specifications and plans are subject to change without notice E. & O.E.. \* Actual usable floor space may vary from that stated.
- \* Plans may be reversed depending on location.
- \* Illustrations depicted are an artist's concept of the completed building only.
- \* Illustrations may show optional features, including landscaping and walkway treatments,
- which may not be included in the base price.
- $^{\ast}$  Ask your Freure sales representative for more information.

REVISION DATE: 6/26/20 (ML)