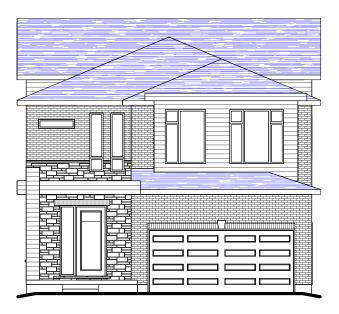

<u>ASHFORD - HRC E24</u> <u>ELEV C (4 BEDROOM PLAN) - 2,443 SQ.FT</u>

FRONT ELEVATION 'A'

FRONT ELEVATION 'B'

FRONT ELEVATION 'C'

\* If elevation 'B' is chosen, room sizes may vary.

- \* Fridge, stove, dishwasher, and laundry washer/dryer are not included in contract
- $^{\ast}$  Bulkheads and chases may be needed as per HVAC design.
- \* Specifications and plans are subject to change without notice E. & O.E..
- \* Actual usable floor space may vary from that stated.
- \* Plans may be reversed depending on location.
- \* Illustrations depicted are an artist's concept of the completed building only.
- \* Illustrations may show optional features, including landscaping and walkway treatments,
- which may not be included in the base price.
- \* Ask your Freure sales representative for more information. PAGE UPDATED ON: 2023-04-12 11:17:44 AM

40'~ ESTATE SERIES ASHFORD - HRC E24 <u>ELEV C (4 BEDROOM PLAN) - 2,443 SQ.FT</u>