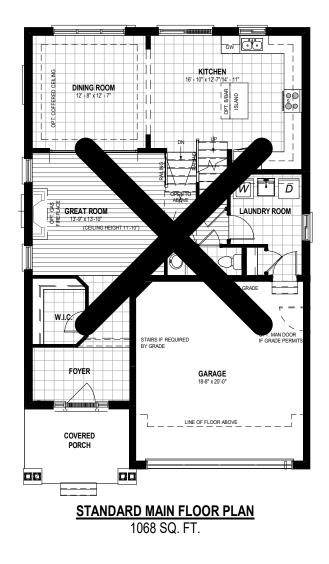

<u>ASHFORD - HRC E24</u> <u>ELEV C (4 BEDROOM PLAN) - 2,443 SQ.FT</u>

FRONT ELEVATION 'A'

FRONT ELEVATION 'B'

FRONT ELEVATION 'C'

\* If elevation 'B' is chosen, room sizes may vary.

- \* Fridge, stove, dishwasher, and laundry washer/dryer are not included in contract
- $^{\ast}$  Bulkheads and chases may be needed as per HVAC design.
- \* Specifications and plans are subject to change without notice E. & O.E..
- \* Actual usable floor space may vary from that stated.
- \* Plans may be reversed depending on location.
- \* Illustrations depicted are an artist's concept of the completed building only.
- \* Illustrations may show optional features, including landscaping and walkway treatments,
- which may not be included in the base price.
- \* Ask your Freure sales representative for more information. PAGE UPDATED ON: 2023-04-12 11:17:44 AM

40'~ ESTATE SERIES ASHFORD - HRC E24 <u>ELEV C (4 BEDROOM PLAN) - 2,443 SQ.FT</u>