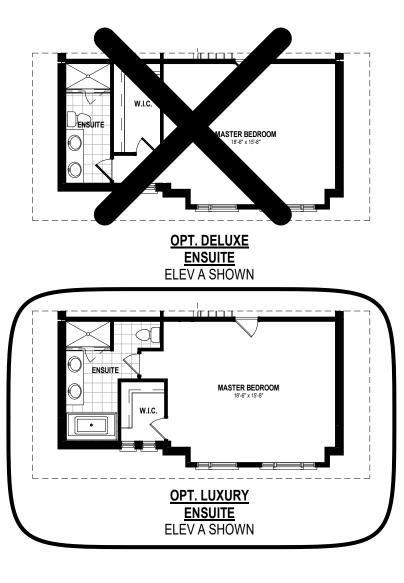

<u>ASHFORD - HRC E24</u> <u>ELEV C (4 BEDROOM PLAN) - 2,443 SQ.FT</u>

FRONT ELEVATION 'A'

FRONT ELEVATION 'B'

FRONT ELEVATION 'C'

\* If elevation 'B' is chosen, room sizes may vary.

- \* Fridge, stove, dishwasher, and laundry washer/dryer are not included in contract
- $^{\ast}$  Bulkheads and chases may be needed as per HVAC design.
- \* Specifications and plans are subject to change without notice E. & O.E..
- \* Actual usable floor space may vary from that stated.
- \* Plans may be reversed depending on location.
- \* Illustrations depicted are an artist's concept of the completed building only.
- \* Illustrations may show optional features, including landscaping and walkway treatments,
- which may not be included in the base price.
- \* Ask your Freure sales representative for more information. PAGE UPDATED ON: 2023-04-12 11:17:44 AM