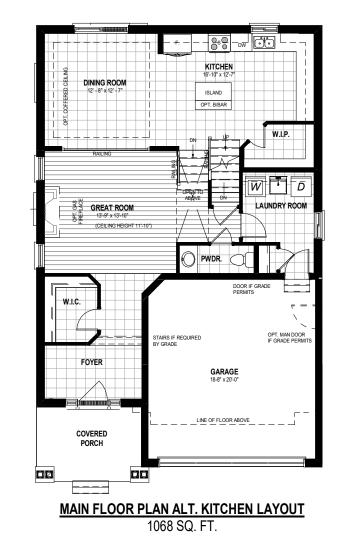

<u>ASHFORD - HRC E24</u> <u>ELEV C (4 BEDROOM PLAN) - 2,443 SQ.FT</u>

FRONT ELEVATION 'A'

FRONT ELEVATION 'B'

FRONT ELEVATION 'C'

\* If elevation 'B' is chosen, room sizes may vary.

- \* Fridge, stove, dishwasher, and laundry washer/dryer are not included in contract
- $^{\ast}$  Bulkheads and chases may be needed as per HVAC design.
- \* Specifications and plans are subject to change without notice E. & O.E..
- \* Actual usable floor space may vary from that stated.
- \* Plans may be reversed depending on location.
- \* Illustrations depicted are an artist's concept of the completed building only.
- \* Illustrations may show optional features, including landscaping and walkway treatments,
- which may not be included in the base price.
- \* Ask your Freure sales representative for more information. PAGE UPDATED ON: 2023-04-12 11:17:44 AM

40'~ ESTATE SERIES ASHFORD - HRC E24 <u>ELEV C (4 BEDROOM PLAN) - 2,443 SQ.FT</u>