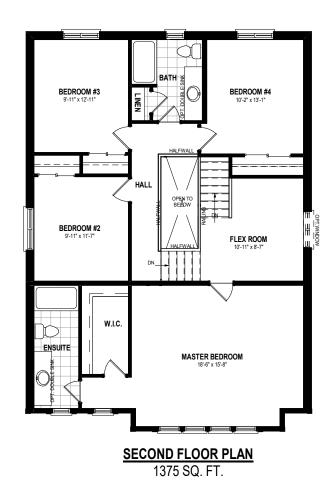

<u>ASHFORD - HRC E24</u> <u>ELEV C (4 BEDROOM PLAN) - 2,443 SQ.FT</u>

FRONT ELEVATION 'A'

FRONT ELEVATION 'B'

FRONT ELEVATION 'C'

\* If elevation 'B' is chosen, room sizes may vary.

- \* Fridge, stove, dishwasher, and laundry washer/dryer are not included in contract
- $^{\ast}$  Bulkheads and chases may be needed as per HVAC design.
- \* Specifications and plans are subject to change without notice E. & O.E..
- \* Actual usable floor space may vary from that stated.
- \* Plans may be reversed depending on location.
- \* Illustrations depicted are an artist's concept of the completed building only.
- \* Illustrations may show optional features, including landscaping and walkway treatments,
- which may not be included in the base price.
- \* Ask your Freure sales representative for more information. PAGE UPDATED ON: 2023-04-12 11:17:44 AM

40'~ ESTATE SERIES ASHFORD - HRC E24 <u>ELEV C (4 BEDROOM PLAN) - 2,443 SQ.FT</u>