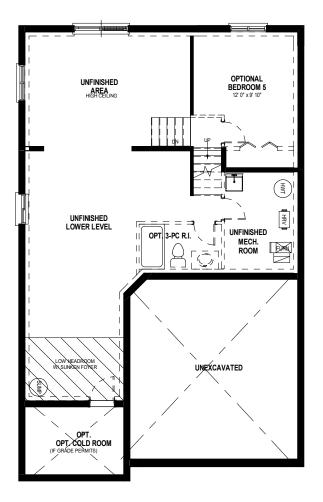

## LOWER LEVEL FLOOR PLAN

\* If elevation 'B' is chosen, room sizes may vary.

- \* Fridge, stove, dishwasher, and laundry washer/dryer are not included in contract
- \* Bulkheads and chases may be needed as per HVAC design.
- \* Specifications and plans are subject to change without notice E. & O.E..
- \* Actual usable floor space may vary from that stated.
- \* Plans may be reversed depending on location.
- \* Illustrations depicted are an artist's concept of the completed building only.
- \* Illustrations may show optional features, including landscaping and walkway treatments,
- which may not be included in the base price.
- \* Ask your Freure sales representative for more information. PAGE UPDATED ON: 2023-04-12 11:17:44 AM