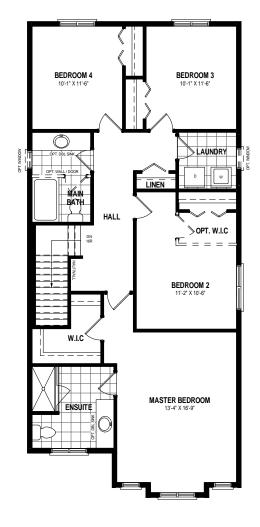

32' ~ GARDENVIEW SERIES

**SECOND FLOOR PLAN** 1197 SQ.FT

**SECOND FLOOR PLAN ALT 1** 1197 SQ.FT

PARTIAL SECOND FLOOR PLAN ELV 'C' 1197 SQ.FT

**PARTIAL SECOND FLOOR PLAN ELV 'B'** 1197 SQ.FT

- \* Fridge, stove, dishwasher, and laundry washer/dryer are not included in contract
- \* Bulkheads and chases may be needed as per HVAC design.
- \* Specifications and plans are subject to change without notice E. & O.E..
- \* Actual usable floor space may vary from that stated.
- \* Plans may be reversed depending on location.
- \* Illustrations depicted are an artist's concept of the completed building only.
- \* Illustrations may show optional features, including landscaping and walkway treatments, which may not be included in the base price.
- \* Ask your Freure sales representative for more information. PAGE UPDATED ON: 8/2/2018 3:18:10 PM