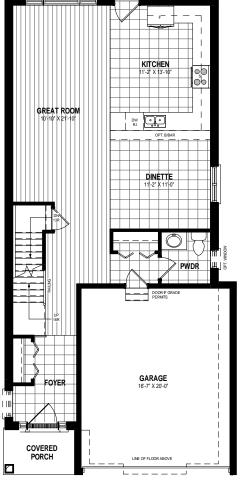

32' ~ GARDENVIEW SERIES

**SECOND FLOOR PLAN** 1197 SQ.FT

**SECOND FLOOR PLAN ALT 1** 1197 SQ.FT

PARTIAL SECOND FLOOR PLAN ELV 'C' 1197 SQ.FT

**PARTIAL SECOND FLOOR PLAN ELV 'B'** 1197 SQ.FT

- \* Fridge, stove, dishwasher, and laundry washer/dryer are not included in contract
- \* Bulkheads and chases may be needed as per HVAC design.
- \* Specifications and plans are subject to change without notice E. & O.E..
- \* Actual usable floor space may vary from that stated.
- \* Plans may be reversed depending on location.
- \* Illustrations depicted are an artist's concept of the completed building only.
- \* Illustrations may show optional features, including landscaping and walkway treatments, which may not be included in the base price.
- \* Ask your Freure sales representative for more information. PAGE UPDATED ON: 8/2/2018 3:18:10 PM

\* Actual usable floor space may vary from that stated.

\* Plans may be reversed depending on location.

\* Illustrations depicted are an artist's concept of the completed building only.

\* Illustrations may show optional features, including landscaping and walkway treatments, which may not be included in the base price.