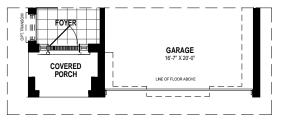

\* Ask your Freure sales representative for more information. PAGE UPDATED ON: 8/2/2018 3:18:11 PM

32' ~ GARDENVIEW SERIES

**MAIN FLOOR PLAN ALT 1** 897 SQ.FT

**MAIN FLOOR PLAN ALT 2** 897 SQ.FT

**PARTIAL MAIN FLOOR ELV 'C'** 897 SQ.FT

PARTIAL MAIN FLOOR ELV 'B' 897 SQ.FT

- \* Fridge, stove, dishwasher, and laundry washer/dryer are not included in contract
- \* Bulkheads and chases may be needed as per HVAC design.
- \* Specifications and plans are subject to change without notice E. & O.E..
- \* Actual usable floor space may vary from that stated.
- \* Plans may be reversed depending on location.
- \* Illustrations depicted are an artist's concept of the completed building only.
- \* Illustrations may show optional features, including landscaping and walkway treatments, which may not be included in the base price.
- \* Ask your Freure sales representative for more information. PAGE UPDATED ON: 8/2/2018 3:18:10 PM