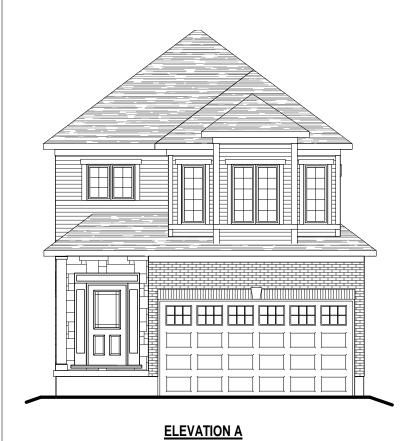

1** 1197 SQ.FT



PARTIAL SECOND FLOOR PLAN ELV 'C' 1197 SQ.FT



**PARTIAL SECOND FLOOR PLAN ELV 'B'** 1197 SQ.FT

- \* Fridge, stove, dishwasher, and laundry washer/dryer are not included in contract
- \* Bulkheads and chases may be needed as per HVAC design.
- \* Specifications and plans are subject to change without notice E. & O.E..
- \* Actual usable floor space may vary from that stated.
- \* Plans may be reversed depending on location.
- \* Illustrations depicted are an artist's concept of the completed building only.
- \* Illustrations may show optional features, including landscaping and walkway treatments, which may not be included in the base price.
- \* Ask your Freure sales representative for more information. PAGE UPDATED ON: 8/2/2018 3:18:10 PM

32' ~ GARDENVIEW SERIES









- \* Fridge, stove, dishwasher, and laundry washer/dryer are not included in contract
- \* Bulkheads and chases may be needed as per HVAC design.
- \* Specifications and plans are subject to change without notice E. & O.E..
- \* Actual usable floor space may vary from that stated.
- \* Plans may be reversed depending on location.
- \* Illustrations depicted are an artist's concept of the completed building only.
- $^{\star}$  Illustrations may show optional features, including landscaping and walkway treatments, which may not be included in the base price.
- \* Ask your Freure sales representative for more information. PAGE UPDATED ON: 8/2/2018 3:18:11 PM

*32'* ~ *GARDENVIEW SERIES*