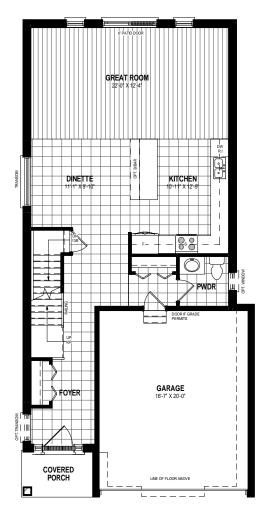

PARTIAL MAIN FLOOR ELV 'B' 897 SQ.FT

- \* Fridge, stove, dishwasher, and laundry washer/dryer are not included in contract
- \* Bulkheads and chases may be needed as per HVAC design.
- \* Specifications and plans are subject to change without notice E. & O.E..
- \* Actual usable floor space may vary from that stated.
- \* Plans may be reversed depending on location.
- \* Illustrations depicted are an artist's concept of the completed building only.
- \* Illustrations may show optional features, including landscaping and walkway treatments, which may not be included in the base price.
- \* Ask your Freure sales representative for more information. PAGE UPDATED ON: 8/2/2018 3:18:10 PM

\* Actual usable floor space may vary from that stated.

\* Plans may be reversed depending on location.

\* Illustrations depicted are an artist's concept of the completed building only.

\* Illustrations may show optional features, including landscaping and walkway treatments, which may not be included in the base price.