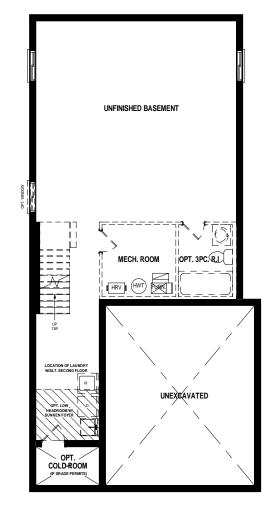

**BASEMENT FLOOR PLAN** 

\* Fridge, stove, dishwasher, and laundry washer/dryer are not included in contract

\* Bulkheads and chases may be needed as per HVAC design.

\* Specifications and plans are subject to change without notice E. & O.E..

\* Actual usable floor space may vary from that stated.

\* Plans may be reversed depending on location.

\* Illustrations depicted are an artist's concept of the completed building only.

\* Illustrations may show optional features, including landscaping and walkway treatments, which may not be included in the base price.

\* Ask your Freure sales representative for more information. PAGE UPDATED ON: 8/2/2018 3:18:11 PM

32' ~ GARDENVIEW SERIES

**MAIN FLOOR PLAN ALT 1** 897 SQ.FT

**MAIN FLOOR PLAN ALT 2** 897 SQ.FT

**PARTIAL MAIN FLOOR ELV 'C'** 897 SQ.FT