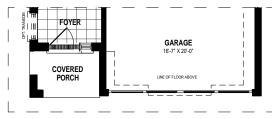

\* Ask your Freure sales representative for more information. PAGE UPDATED ON: 8/2/2018 3:18:11 PM

32' ~ GARDENVIEW SERIES

**MAIN FLOOR PLAN ALT 1** 897 SQ.FT

**MAIN FLOOR PLAN ALT 2** 897 SQ.FT

**PARTIAL MAIN FLOOR ELV 'C'** 897 SQ.FT

PARTIAL MAIN FLOOR ELV 'B' 897 SQ.FT

- \* Fridge, stove, dishwasher, and laundry washer/dryer are not included in contract
- \* Bulkheads and chases may be needed as per HVAC design.
- \* Specifications and plans are subject to change without notice E. & O.E..
- \* Actual usable floor space may vary from that stated.
- \* Plans may be reversed depending on location.
- \* Illustrations depicted are an artist's concept of the completed building only.
- \* Illustrations may show optional features, including landscaping and walkway treatments, which may not be included in the base price.
- \* Ask your Freure sales representative for more information. PAGE UPDATED ON: 8/2/2018 3:18:10 PM