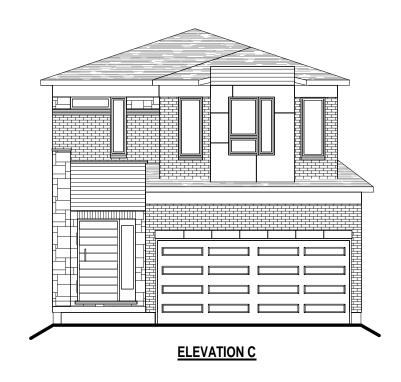

32' ~ GARDENVIEW SERIES

- \* Fridge, stove, dishwasher, and laundry washer/dryer are not included in contract
- \* Bulkheads and chases may be needed as per HVAC design.
- \* Specifications and plans are subject to change without notice E. & O.E..
- \* Actual usable floor space may vary from that stated.
- \* Plans may be reversed depending on location.
- \* Illustrations depicted are an artist's concept of the completed building only.
- $^{\star}$  Illustrations may show optional features, including landscaping and walkway treatments, which may not be included in the base price.
- \* Ask your Freure sales representative for more information. PAGE UPDATED ON: 8/2/2018 3:18:11 PM

*32'* ~ *GARDENVIEW SERIES* 