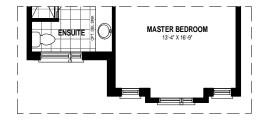

32' ~ GARDENVIEW SERIES

**SECOND FLOOR PLAN** 1197 SQ.FT

**SECOND FLOOR PLAN ALT 1** 1197 SQ.FT

PARTIAL SECOND FLOOR PLAN ELV 'C' 1197 SQ.FT

**PARTIAL SECOND FLOOR PLAN ELV 'B'** 1197 SQ.FT

- \* Fridge, stove, dishwasher, and laundry washer/dryer are not included in contract
- \* Bulkheads and chases may be needed as per HVAC design.
- \* Specifications and plans are subject to change without notice E. & O.E..
- \* Actual usable floor space may vary from that stated.
- \* Plans may be reversed depending on location.
- \* Illustrations depicted are an artist's concept of the completed building only.
- \* Illustrations may show optional features, including landscaping and walkway treatments, which may not be included in the base price.
- \* Ask your Freure sales representative for more information. PAGE UPDATED ON: 8/2/2018 3:18:10 PM