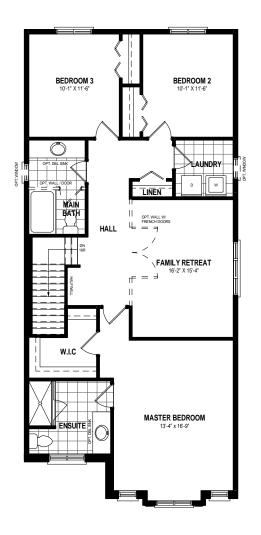

32' ~ GARDENVIEW SERIES

**SECOND FLOOR PLAN** 1197 SQ.FT

**SECOND FLOOR PLAN ALT 1** 1197 SQ.FT

PARTIAL SECOND FLOOR PLAN ELV 'C' 1197 SQ.FT

**PARTIAL SECOND FLOOR PLAN ELV 'B'** 1197 SQ.FT

- \* Fridge, stove, dishwasher, and laundry washer/dryer are not included in contract
- \* Bulkheads and chases may be needed as per HVAC design.
- \* Specifications and plans are subject to change without notice E. & O.E..
- \* Actual usable floor space may vary from that stated.
- \* Plans may be reversed depending on location.
- \* Illustrations depicted are an artist's concept of the completed building only.
- \* Illustrations may show optional features, including landscaping and walkway treatments, which may not be included in the base price.
- \* Ask your Freure sales representative for more information. PAGE UPDATED ON: 8/2/2018 3:18:10 PM