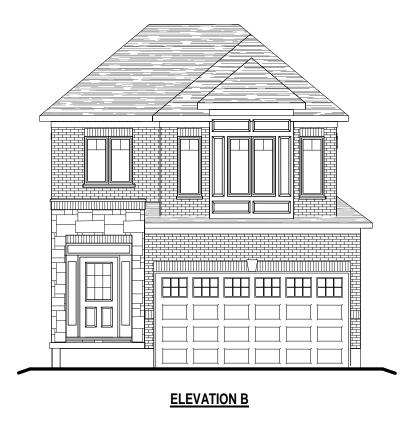

PARTIAL MAIN FLOOR ELV 'B' 897 SQ.FT

- \* Fridge, stove, dishwasher, and laundry washer/dryer are not included in contract
- \* Bulkheads and chases may be needed as per HVAC design.
- \* Specifications and plans are subject to change without notice E. & O.E..
- \* Actual usable floor space may vary from that stated.
- \* Plans may be reversed depending on location.
- \* Illustrations depicted are an artist's concept of the completed building only.
- \* Illustrations may show optional features, including landscaping and walkway treatments, which may not be included in the base price.
- \* Ask your Freure sales representative for more information. PAGE UPDATED ON: 8/2/2018 3:18:10 PM