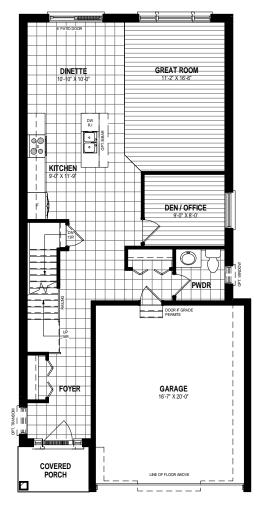

\* Ask your Freure sales representative for more information. PAGE UPDATED ON: 8/2/2018 3:18:11 PM

32' ~ GARDENVIEW SERIES

**MAIN FLOOR PLAN ALT 1** 897 SQ.FT

**MAIN FLOOR PLAN ALT 2** 897 SQ.FT

**PARTIAL MAIN FLOOR ELV 'C'** 897 SQ.FT

\* Actual usable floor space may vary from that stated.

\* Plans may be reversed depending on location.

\* Illustrations depicted are an artist's concept of the completed building only.

\* Illustrations may show optional features, including landscaping and walkway treatments, which may not be included in the base price.