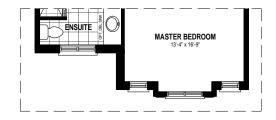

32' ~ GARDENVIEW SERIES

**SECOND FLOOR PLAN** 1197 SQ.FT

**SECOND FLOOR PLAN ALT 1** 1197 SQ.FT

PARTIAL SECOND FLOOR PLAN ELV 'C' 1197 SQ.FT

**PARTIAL SECOND FLOOR PLAN ELV 'B'** 1197 SQ.FT

- \* Fridge, stove, dishwasher, and laundry washer/dryer are not included in contract
- \* Bulkheads and chases may be needed as per HVAC design.
- \* Specifications and plans are subject to change without notice E. & O.E..
- \* Actual usable floor space may vary from that stated.
- \* Plans may be reversed depending on location.
- \* Illustrations depicted are an artist's concept of the completed building only.
- \* Illustrations may show optional features, including landscaping and walkway treatments, which may not be included in the base price.
- \* Ask your Freure sales representative for more information. PAGE UPDATED ON: 8/2/2018 3:18:10 PM