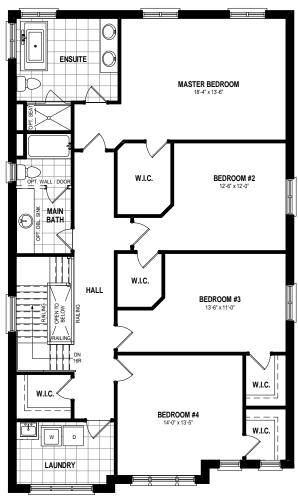

## **SECOND FLOOR PLAN** W/ 4 BEDROOMS 1,674 SQ.FT

- \* If elevation 'B' is chosen, room sizes may vary
- \* Fridge, stove, dishwasher, and laundry washer/dryer are not included in contract
- \* Bulkheads and chases may be needed as per HVAC design.
- \* Specifications and plans are subject to change without notice E. & O.E..
- \* Actual usable floor space may vary from that stated.
- \* Plans may be reversed depending on location.
- \* Illustrations depicted are an artist's concept of the completed building only.
- \* Illustrations may show optional features, including landscaping and walkway treatments,
- which may not be included in the base price.
- \* Ask your Freure sales representative for more information.