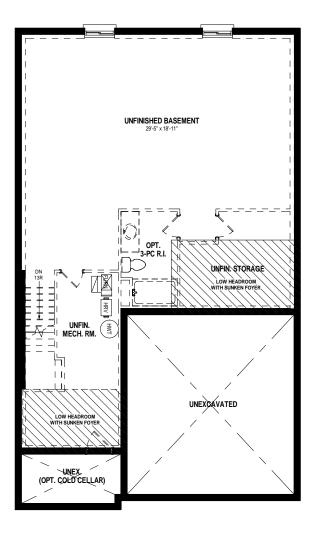

## **BASEMENT FLOOR PLAN**

MAIN FLOOR PLAN 1,221 SQ.FT

ALT. MAIN FLOOR PLAN 1,221 SQ.FT

\* If elevation 'B' is chosen, room sizes may vary

\* Fridge, stove, dishwasher, and laundry washer/dryer are not included in contract

\* Bulkheads and chases may be needed as per HVAC design.

\* Specifications and plans are subject to change without notice E. & O.E..

\* Actual usable floor space may vary from that stated.

\* Plans may be reversed depending on location.

\* Illustrations depicted are an artist's concept of the completed building only.

 $^{\star}$  Illustrations may show optional features, including landscaping and walkway treatments, which may not be included in the base price.

\* Ask your Freure sales representative for more information.

(4 BEDROOM LAYOUT) - 2,895 SQ.FT EDGEWOOD (3 BDRM W/ FAM RET) - 2,895 SQ.FT HOMES

**SECOND FLOOR PLAN** W/ FAMILY RETREAT 1,674 SQ.FT