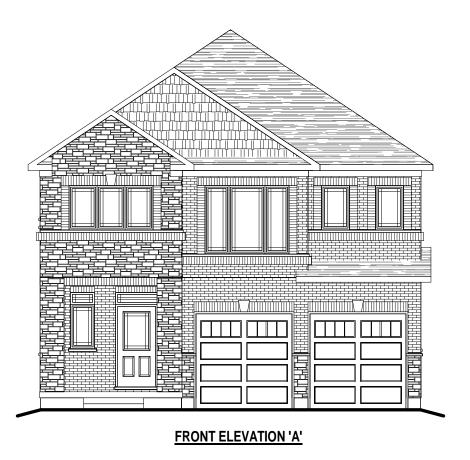

\* Illustrations depicted are an artist's concept of the completed building only.

 $^{\star}$  Illustrations may show optional features, including landscaping and walkway treatments, which may not be included in the base price.

\* Ask your Freure sales representative for more information.

(4 BEDROOM LAYOUT) - 2,895 SQ.FT EDGEWOOD (3 BDRM W/ FAM RET) - 2,895 SQ.FT HOMES

**SECOND FLOOR PLAN** W/ FAMILY RETREAT 1,674 SQ.FT