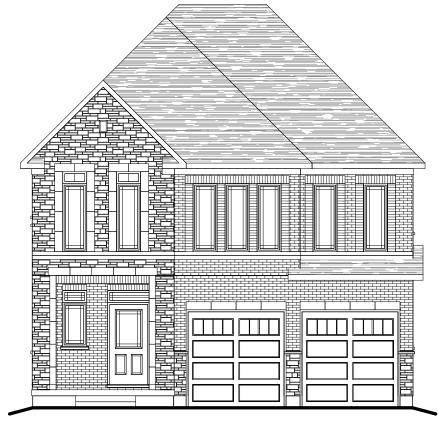

Page updated on October 20, 2017

(4 BEDROOM LAYOUT) - 2,895 SQ.FT EDGEWOOD (3 BDRM W/ FAM RET) - 2,895 SQ.FT HOMES

**FRONT ELEVATION 'B'** 

- \* If elevation 'B' is chosen, room sizes may vary
- \* Fridge, stove, dishwasher, and laundry washer/dryer are not included in contract
- \* Bulkheads and chases may be needed as per HVAC design.
  \* Specifications and plans are subject to change without notice E. & O.E..
- \* Actual usable floor space may vary from that stated.
- \* Plans may be reversed depending on location.
- \* Illustrations depicted are an artist's concept of the completed building only.
- \* Illustrations may show optional features, including landscaping and walkway treatments,
- which may not be included in the base price.
- \* Ask your Freure sales representative for more information.

Page updated on October 20, 2017

(4 BEDROOM LAYOUT) - 2,895 SQ.FT EDGEWOOD (3 BDRM W/ FAM RET) - 2,895 SQ.FT FREURE