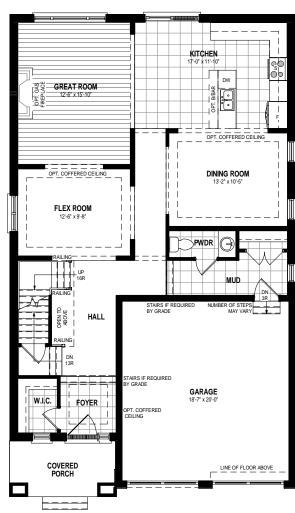

\* Ask your Freure sales representative for more information.

(4 BEDROOM LAYOUT) - 2,895 SQ.FT EDGEWOOD (3 BDRM W/ FAM RET) - 2,895 SQ.FT HOMES

**SECOND FLOOR PLAN** W/ FAMILY RETREAT 1,674 SQ.FT

## **SECOND FLOOR PLAN** W/ 4 BEDROOMS 1,674 SQ.FT

- \* If elevation 'B' is chosen, room sizes may vary
- \* Fridge, stove, dishwasher, and laundry washer/dryer are not included in contract
- \* Bulkheads and chases may be needed as per HVAC design.
- \* Specifications and plans are subject to change without notice E. & O.E..
- \* Actual usable floor space may vary from that stated.
- \* Plans may be reversed depending on location.
- \* Illustrations depicted are an artist's concept of the completed building only.
- \* Illustrations may show optional features, including landscaping and walkway treatments,
- which may not be included in the base price.
- \* Ask your Freure sales representative for more information.