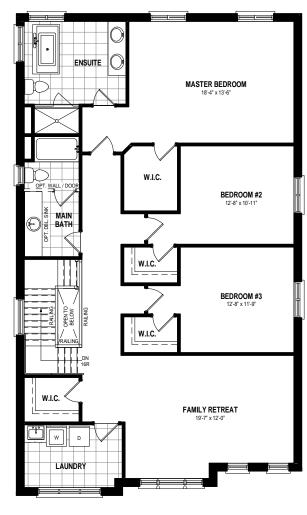

\* Ask your Freure sales representative for more information.

(4 BEDROOM LAYOUT) - 2,895 SQ.FT EDGEWOOD (3 BDRM W/ FAM RET) - 2,895 SQ.FT HOMES

**SECOND FLOOR PLAN** W/ FAMILY RETREAT 1,674 SQ.FT