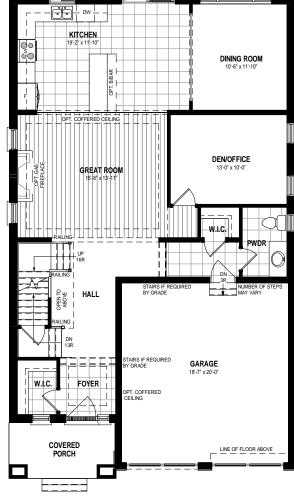

\* Ask your Freure sales representative for more information.

(4 BEDROOM LAYOUT) - 2,895 SQ.FT EDGEWOOD (3 BDRM W/ FAM RET) - 2,895 SQ.FT HOMES

**SECOND FLOOR PLAN** W/ FAMILY RETREAT 1,674 SQ.FT

## **SECOND FLOOR PLAN** W/ 4 BEDROOMS 1,674 SQ.FT

- \* If elevation 'B' is chosen, room sizes may vary
- \* Fridge, stove, dishwasher, and laundry washer/dryer are not included in contract
- \* Bulkheads and chases may be needed as per HVAC design.
- \* Specifications and plans are subject to change without notice E. & O.E..
- \* Actual usable floor space may vary from that stated.
- \* Plans may be reversed depending on location.
- \* Illustrations depicted are an artist's concept of the completed building only.
- \* Illustrations may show optional features, including landscaping and walkway treatments,
- which may not be included in the base price.
- \* Ask your Freure sales representative for more information.