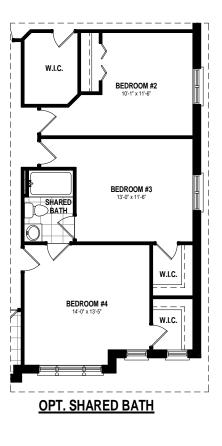

## **SECOND FLOOR PLAN** W/ 4 BEDROOMS 1,674 SQ.FT

- \* If elevation 'B' is chosen, room sizes may vary
- \* Fridge, stove, dishwasher, and laundry washer/dryer are not included in contract
- \* Bulkheads and chases may be needed as per HVAC design.
- \* Specifications and plans are subject to change without notice E. & O.E..
- \* Actual usable floor space may vary from that stated.
- \* Plans may be reversed depending on location.
- \* Illustrations depicted are an artist's concept of the completed building only.
- \* Illustrations may show optional features, including landscaping and walkway treatments,
- which may not be included in the base price.
- \* Ask your Freure sales representative for more information.