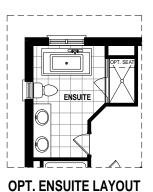

## **BASEMENT FLOOR PLAN**

MAIN FLOOR PLAN 1,221 SQ.FT

ALT. MAIN FLOOR PLAN 1,221 SQ.FT

\* If elevation 'B' is chosen, room sizes may vary

\* Fridge, stove, dishwasher, and laundry washer/dryer are not included in contract