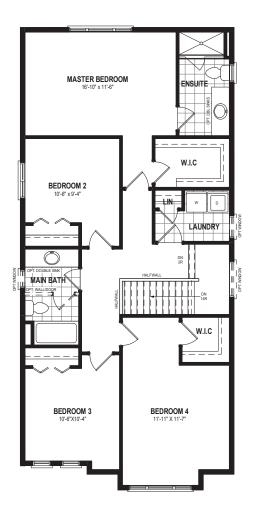

\* Ask your Freure sales representative for more information. PAGE UPDATED ON: 8/2/2018 10:21:13 AM

32'~ GARDENVIEW SERIES (4 BEDROOM PLAN) - 2133 SQ. FT.

MEADOW (3 BED W/ FAM. RET.) - 2133 SQ. FT.

- \* Fridge, stove, dishwasher, and laundry washer/dryer are not included in contract
- \* Bulkheads and chases may be needed as per HVAC design.
- \* Specifications and plans are subject to change without notice E. & O.E..
- \* Actual usable floor space may vary from that stated.
- \* Plans may be reversed depending on location.
- \* Illustrations depicted are an artist's concept of the completed building only.
- $^{\star}$  Illustrations may show optional features, including landscaping and walkway treatments, which may not be included in the base price.
- \* Ask your Freure sales representative for more information. PAGE UPDATED ON: 8/2/2018 10:21:14 AM

32' ~ GARDENVIEW SERIES (4 BEDROOM PLAN) - 2133 SQ. FT.

MEADOW (3 BED W/ FAM. RET.) - 2133 SQ. FT.