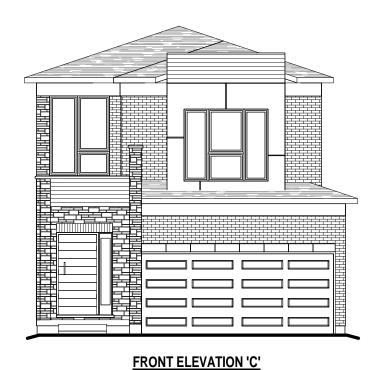

MAIN FLOOR PLAN 927 SQ. FT.

**PARTIAL MAIN FLOOR ELEV'C'** 927 SQ. FT.

MAIN FLOOR PLAN ALT 1 927 SQ. FT.

MAIN FLOOR PLAN ALT 2 927 SQ. FT.

32' ~ GARDENVIEW SERIES (4 BEDROOM PLAN) - 2133 SQ. FT.

**MEADOW** (3 BED W/ FAM. RET.) - 2133 SQ. FT.

\* Ask your Freure sales representative for more information. PAGE UPDATED ON: 8/2/2018 10:21:13 AM

32'~ GARDENVIEW SERIES (4 BEDROOM PLAN) - 2133 SQ. FT.

MEADOW (3 BED W/ FAM. RET.) - 2133 SQ. FT.

- \* Fridge, stove, dishwasher, and laundry washer/dryer are not included in contract
- \* Bulkheads and chases may be needed as per HVAC design.
- \* Specifications and plans are subject to change without notice E. & O.E..
- \* Actual usable floor space may vary from that stated.
- \* Plans may be reversed depending on location.
- \* Illustrations depicted are an artist's concept of the completed building only.
- $^{\star}$  Illustrations may show optional features, including landscaping and walkway treatments, which may not be included in the base price.
- \* Ask your Freure sales representative for more information. PAGE UPDATED ON: 8/2/2018 10:21:14 AM

32' ~ GARDENVIEW SERIES (4 BEDROOM PLAN) - 2133 SQ. FT.

MEADOW (3 BED W/ FAM. RET.) - 2133 SQ. FT.