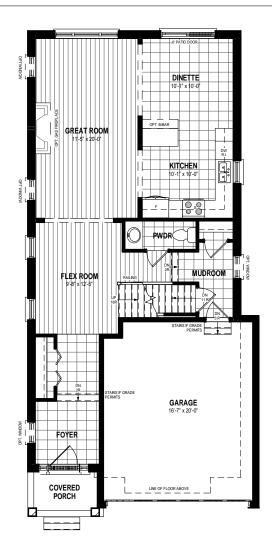

MAIN FLOOR PLAN 927 SQ. FT.

**PARTIAL MAIN FLOOR ELEV'C'** 927 SQ. FT.

MAIN FLOOR PLAN ALT 1 927 SQ. FT.

MAIN FLOOR PLAN ALT 2 927 SQ. FT.

32' ~ GARDENVIEW SERIES (4 BEDROOM PLAN) - 2133 SQ. FT.

**MEADOW** (3 BED W/ FAM. RET.) - 2133 SQ. FT.

\* Ask your Freure sales representative for more information. PAGE UPDATED ON: 8/2/2018 10:21:13 AM

32'~ GARDENVIEW SERIES (4 BEDROOM PLAN) - 2133 SQ. FT.

MEADOW (3 BED W/ FAM. RET.) - 2133 SQ. FT.

- \* Fridge, stove, dishwasher, and laundry washer/dryer are not included in contract
- \* Bulkheads and chases may be needed as per HVAC design.
- \* Specifications and plans are subject to change without notice E. & O.E..
- \* Actual usable floor space may vary from that stated.
- \* Plans may be reversed depending on location.
- \* Illustrations depicted are an artist's concept of the completed building only.
- $^{\star}$  Illustrations may show optional features, including landscaping and walkway treatments, which may not be included in the base price.
- \* Ask your Freure sales representative for more information. PAGE UPDATED ON: 8/2/2018 10:21:14 AM

32' ~ GARDENVIEW SERIES (4 BEDROOM PLAN) - 2133 SQ. FT.

MEADOW (3 BED W/ FAM. RET.) - 2133 SQ. FT.