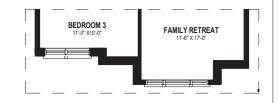

MAIN FLOOR PLAN 927 SQ. FT.

**PARTIAL MAIN FLOOR ELEV'C'** 927 SQ. FT.

MAIN FLOOR PLAN ALT 1 927 SQ. FT.

MAIN FLOOR PLAN ALT 2 927 SQ. FT.

32' ~ GARDENVIEW SERIES (4 BEDROOM PLAN) - 2133 SQ. FT.

**MEADOW** (3 BED W/ FAM. RET.) - 2133 SQ. FT.

\* Ask your Freure sales representative for more information. PAGE UPDATED ON: 8/2/2018 10:21:13 AM

32'~ GARDENVIEW SERIES (4 BEDROOM PLAN) - 2133 SQ. FT.

MEADOW (3 BED W/ FAM. RET.) - 2133 SQ. FT.

- \* Fridge, stove, dishwasher, and laundry washer/dryer are not included in contract
- \* Bulkheads and chases may be needed as per HVAC design.
- \* Specifications and plans are subject to change without notice E. & O.E..
- \* Actual usable floor space may vary from that stated.
- \* Plans may be reversed depending on location.
- \* Illustrations depicted are an artist's concept of the completed building only.
- $^{\star}$  Illustrations may show optional features, including landscaping and walkway treatments, which may not be included in the base price.
- \* Ask your Freure sales representative for more information. PAGE UPDATED ON: 8/2/2018 10:21:14 AM

32' ~ GARDENVIEW SERIES (4 BEDROOM PLAN) - 2133 SQ. FT.

MEADOW (3 BED W/ FAM. RET.) - 2133 SQ. FT.