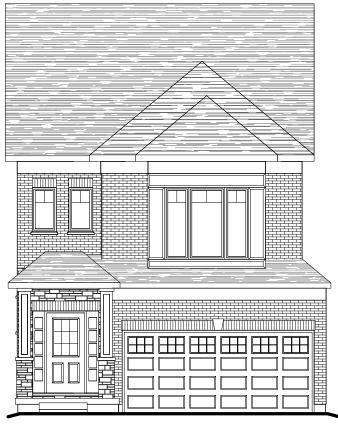

MAIN FLOOR PLAN 927 SQ. FT.

**PARTIAL MAIN FLOOR ELEV'C'** 927 SQ. FT.

MAIN FLOOR PLAN ALT 1 927 SQ. FT.

MAIN FLOOR PLAN ALT 2 927 SQ. FT.

32' ~ GARDENVIEW SERIES (4 BEDROOM PLAN) - 2133 SQ. FT.

**MEADOW** (3 BED W/ FAM. RET.) - 2133 SQ. FT.

\* Ask your Freure sales representative for more information. PAGE UPDATED ON: 8/2/2018 10:21:13 AM

32'~ GARDENVIEW SERIES (4 BEDROOM PLAN) - 2133 SQ. FT.

MEADOW (3 BED W/ FAM. RET.) - 2133 SQ. FT.

- \* Fridge, stove, dishwasher, and laundry washer/dryer are not included in contract
- \* Bulkheads and chases may be needed as per HVAC design.
- \* Specifications and plans are subject to change without notice E. & O.E..
- \* Actual usable floor space may vary from that stated.
- \* Plans may be reversed depending on location.
- \* Illustrations depicted are an artist's concept of the completed building only.
- $^{\star}$  Illustrations may show optional features, including landscaping and walkway treatments, which may not be included in the base price.
- \* Ask your Freure sales representative for more information. PAGE UPDATED ON: 8/2/2018 10:21:14 AM

32' ~ GARDENVIEW SERIES (4 BEDROOM PLAN) - 2133 SQ. FT.

MEADOW (3 BED W/ FAM. RET.) - 2133 SQ. FT.