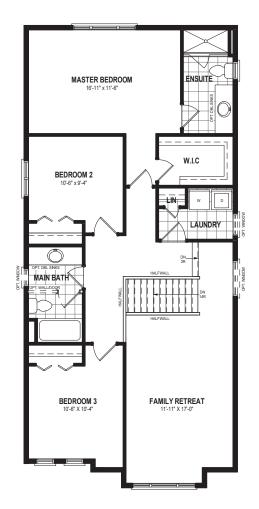

\* Ask your Freure sales representative for more information. PAGE UPDATED ON: 8/2/2018 10:21:13 AM

32'~ GARDENVIEW SERIES (4 BEDROOM PLAN) - 2133 SQ. FT.

MEADOW (3 BED W/ FAM. RET.) - 2133 SQ. FT.

- \* Fridge, stove, dishwasher, and laundry washer/dryer are not included in contract
- \* Bulkheads and chases may be needed as per HVAC design.
- \* Specifications and plans are subject to change without notice E. & O.E..
- \* Actual usable floor space may vary from that stated.
- \* Plans may be reversed depending on location.
- \* Illustrations depicted are an artist's concept of the completed building only.
- $^{\star}$  Illustrations may show optional features, including landscaping and walkway treatments, which may not be included in the base price.
- \* Ask your Freure sales representative for more information. PAGE UPDATED ON: 8/2/2018 10:21:14 AM

32' ~ GARDENVIEW SERIES (4 BEDROOM PLAN) - 2133 SQ. FT.

MEADOW (3 BED W/ FAM. RET.) - 2133 SQ. FT.