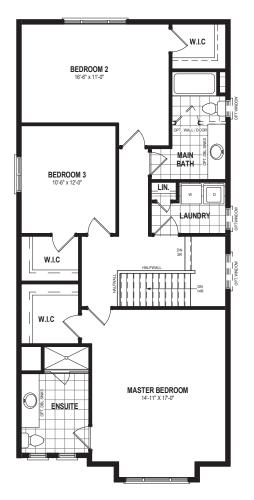

SECOND FLOOR PLAN 1206 SQ. FT.

**SECOND FLOOR PLAN ALT 1** 1206 SQ. FT.

**SECOND FLOOR PLAN ALT 2** 1206 SQ. FT.

PARTIAL SECOND FLOOR ELEV'C' 1206 SQ. FT.

\* Fridge, stove, dishwasher, and laundry washer/dryer are not included in contract