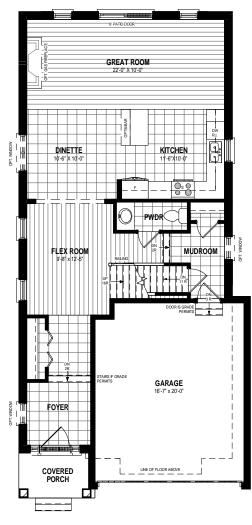

MAIN FLOOR PLAN 927 SQ. FT.

**PARTIAL MAIN FLOOR ELEV'C'** 927 SQ. FT.

MAIN FLOOR PLAN ALT 1 927 SQ. FT.

MAIN FLOOR PLAN ALT 2 927 SQ. FT.

32' ~ GARDENVIEW SERIES (4 BEDROOM PLAN) - 2133 SQ. FT.

**MEADOW** (3 BED W/ FAM. RET.) - 2133 SQ. FT.