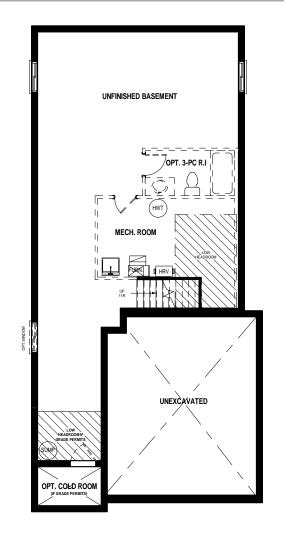

## **BASEMENT FLOOR PLAN**

- \* Fridge, stove, dishwasher, and laundry washer/dryer are not included in contract
- \* Bulkheads and chases may be needed as per HVAC design.
- \* Specifications and plans are subject to change without notice E. & O.E..
- \* Actual usable floor space may vary from that stated.
- \* Plans may be reversed depending on location.
- \* Illustrations depicted are an artist's concept of the completed building only.
- \* Illustrations may show optional features, including landscaping and walkway treatments, which may not be included in the base price.
- \* Ask your Freure sales representative for more information. PAGE UPDATED ON: 8/2/2018 10:21:13 AM