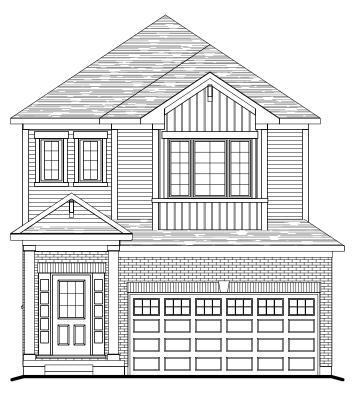

MAIN FLOOR PLAN 927 SQ. FT.

**PARTIAL MAIN FLOOR ELEV'C'** 927 SQ. FT.

MAIN FLOOR PLAN ALT 1 927 SQ. FT.

MAIN FLOOR PLAN ALT 2 927 SQ. FT.

32' ~ GARDENVIEW SERIES (4 BEDROOM PLAN) - 2133 SQ. FT.

**MEADOW** (3 BED W/ FAM. RET.) - 2133 SQ. FT.

\* Ask your Freure sales representative for more information. PAGE UPDATED ON: 8/2/2018 10:21:13 AM

32'~ GARDENVIEW SERIES (4 BEDROOM PLAN) - 2133 SQ. FT.

MEADOW (3 BED W/ FAM. RET.) - 2133 SQ. FT.

- \* Fridge, stove, dishwasher, and laundry washer/dryer are not included in contract
- \* Bulkheads and chases may be needed as per HVAC design.
- \* Specifications and plans are subject to change without notice E. & O.E..
- \* Actual usable floor space may vary from that stated.
- \* Plans may be reversed depending on location.
- \* Illustrations depicted are an artist's concept of the completed building only.
- $^{\star}$  Illustrations may show optional features, including landscaping and walkway treatments, which may not be included in the base price.
- \* Ask your Freure sales representative for more information. PAGE UPDATED ON: 8/2/2018 10:21:14 AM

32' ~ GARDENVIEW SERIES (4 BEDROOM PLAN) - 2133 SQ. FT.

MEADOW (3 BED W/ FAM. RET.) - 2133 SQ. FT.