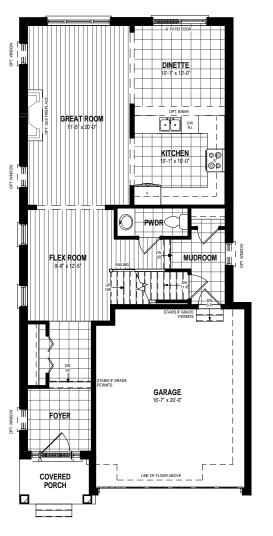

MAIN FLOOR PLAN 927 SQ. FT.

**PARTIAL MAIN FLOOR ELEV'C'** 927 SQ. FT.

MAIN FLOOR PLAN ALT 1 927 SQ. FT.

MAIN FLOOR PLAN ALT 2 927 SQ. FT.

32' ~ GARDENVIEW SERIES (4 BEDROOM PLAN) - 2133 SQ. FT.

**MEADOW** (3 BED W/ FAM. RET.) - 2133 SQ. FT.

\* Ask your Freure sales representative for more information. PAGE UPDATED ON: 8/2/2018 10:21:13 AM

32'~ GARDENVIEW SERIES (4 BEDROOM PLAN) - 2133 SQ. FT.

MEADOW (3 BED W/ FAM. RET.) - 2133 SQ. FT.

- \* Fridge, stove, dishwasher, and laundry washer/dryer are not included in contract
- \* Bulkheads and chases may be needed as per HVAC design.
- \* Specifications and plans are subject to change without notice E. & O.E..
- \* Actual usable floor space may vary from that stated.
- \* Plans may be reversed depending on location.
- \* Illustrations depicted are an artist's concept of the completed building only.
- $^{\star}$  Illustrations may show optional features, including landscaping and walkway treatments, which may not be included in the base price.
- \* Ask your Freure sales representative for more information. PAGE UPDATED ON: 8/2/2018 10:21:14 AM

32' ~ GARDENVIEW SERIES (4 BEDROOM PLAN) - 2133 SQ. FT.

MEADOW (3 BED W/ FAM. RET.) - 2133 SQ. FT.