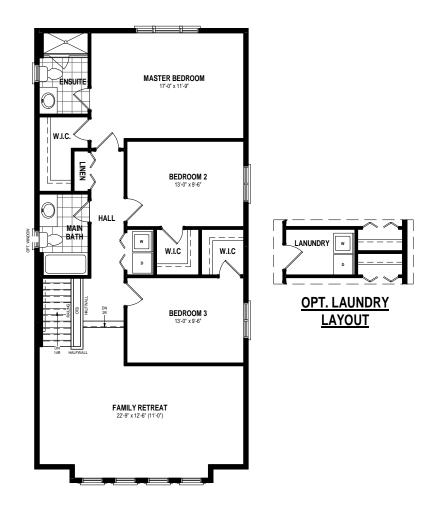

\* Bulkheads and chases may be needed as per HVAC design. \* Specifications and plans are subject to change without notice E. & O.E..

SECOND FLOOR PLAN W/FAMILY RETREAT 1184 SQ. FT. SECOND FLOOR PLAN ALT 1 W/ 4 BEDROOM 1184 SQ. FT. PARTIAL SECOND FLOOR PLAN ELEV 'B & C'
W/ 4 BEDROOM
1217 SQ. FT.

- \* Fridge, stove, dishwasher, and laundry washer/dryer are not included in contract
- \* Bulkheads and chases may be needed as per HVAC design.
- \* Specifications and plans are subject to change without notice E. & O.E..
- \* Actual usable floor space may vary from that stated.
- \* Plans may be reversed depending on location.
- \* Illustrations depicted are an artist's concept of the completed building only.
- \* Illustrations may show optional features, including landscaping and walkway treatments, which may not be included in the base price.
- \* Ask your Freure sales representative for more information. PAGE UPDATED ON: 8/9/2018 11:13:49 AM

(3 BDRM W/ FAM RET) - 2, 085 SQ.FT

OR OPT. (4 BEDROOM) - 2, 085 SQ.FT

PRAIRIE WITH ELV "B & C" (4 BEDROOM) - 2, 118 SQ.FT

H O M E S