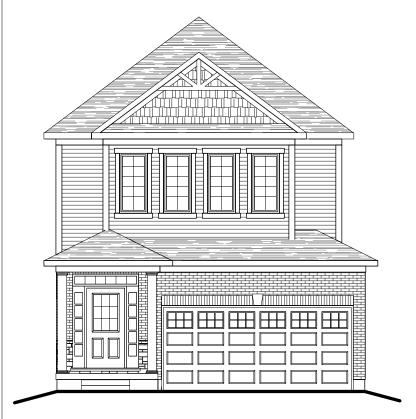

*32' ~ ESTATE SERIES* 

**PRAIRIE** 

(3 BDRM W/ FAM RET) - 2, 085 SQ.FT OR OPT. (4 BEDROOM) - 2, 085 SQ.FT WITH ELV "B & C" (4 BEDROOM) - 2, 118 SQ.FT

**FRONT ELEVATION 'A'** 

FRONT ELEVATION 'B'

**FRONT ELEVATION 'C'** 

(3 BDRM W/ FAM RET) - 2, 085 SQ.FT

OR OPT. (4 BEDROOM) - 2, 085 SQ.FT

PRAIRIE WITH ELV "B & C" (4 BEDROOM) - 2, 118 SQ.FT

H O M E S