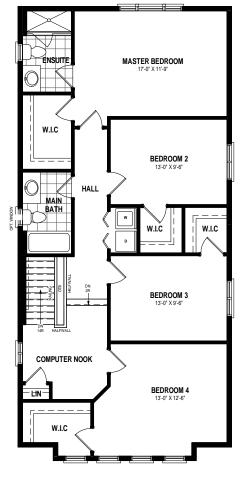

\* Bulkheads and chases may be needed as per HVAC design. \* Specifications and plans are subject to change without notice E. & O.E..

SECOND FLOOR PLAN W/FAMILY RETREAT 1184 SQ. FT. SECOND FLOOR PLAN ALT 1 W/ 4 BEDROOM 1184 SQ. FT. PARTIAL SECOND FLOOR PLAN ELEV 'B & C'
W/ 4 BEDROOM
1217 SQ. FT.

- \* Fridge, stove, dishwasher, and laundry washer/dryer are not included in contract
- \* Bulkheads and chases may be needed as per HVAC design.
- \* Specifications and plans are subject to change without notice E. & O.E..
- \* Actual usable floor space may vary from that stated.
- \* Plans may be reversed depending on location.
- \* Illustrations depicted are an artist's concept of the completed building only.
- \* Illustrations may show optional features, including landscaping and walkway treatments, which may not be included in the base price.
- \* Ask your Freure sales representative for more information. PAGE UPDATED ON: 8/9/2018 11:13:49 AM

(3 BDRM W/ FAM RET) - 2, 085 SQ.FT

OR OPT. (4 BEDROOM) - 2, 085 SQ.FT

PRAIRIE WITH ELV "B & C" (4 BEDROOM) - 2, 118 SQ.FT

H O M E S