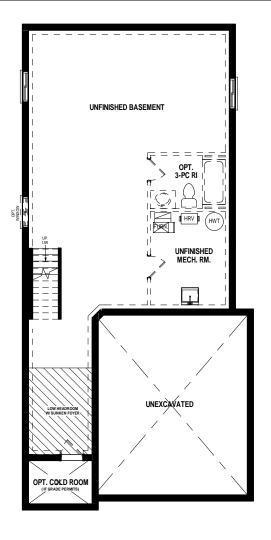

## **BASEMENT FLOOR PLAN**

\* Fridge, stove, dishwasher, and laundry washer/dryer are not included in contract

\* Illustrations may show optional features, including landscaping and walkway treatments,

\* Illustrations depicted are an artist's concept of the completed building only.

\* Ask your Freure sales representative for more information. PAGE UPDATED ON: 8/9/2018 11:13:48 AM

\* Actual usable floor space may vary from that stated.

\* Plans may be reversed depending on location