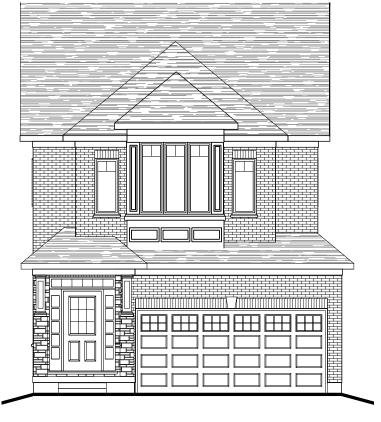

*32' ~ ESTATE SERIES* 

**PRAIRIE** 

(3 BDRM W/ FAM RET) - 2, 085 SQ.FT OR OPT. (4 BEDROOM) - 2, 085 SQ.FT WITH ELV "B & C" (4 BEDROOM) - 2, 118 SQ.FT

**FRONT ELEVATION 'A'** 

FRONT ELEVATION 'B'

**FRONT ELEVATION 'C'** 

(3 BDRM W/ FAM RET) - 2, 085 SQ.FT

OR OPT. (4 BEDROOM) - 2, 085 SQ.FT

PRAIRIE WITH ELV "B & C" (4 BEDROOM) - 2, 118 SQ.FT

H O M E S