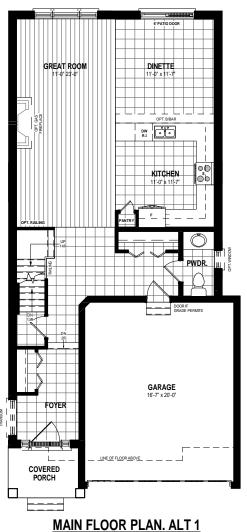

PARTIAL MAIN FLOOR PLAN ELV 'C' 901 SQ. FT.

MAIN FLOOR PLAN. ALT 1 901 SQ. FT.

**PRAIRIE** 

MAIN FLOOR PLAN. ALT 2 901 SQ. FT.

(3 BDRM W/ FAM RET) - 2, 085 SQ.FT OR OPT. (4 BEDROOM) - 2, 085 SQ.FT

WITH ELV "B & C" (4 BEDROOM) - 2, 118 SQ.FT | FREURE

\* Ask your Freure sales representative for more information. PAGE UPDATED ON: 8/9/2018 11:13:48 AM

\* Actual usable floor space may vary from that stated.

\* Plans may be reversed depending on location

- \* Fridge, stove, dishwasher, and laundry washer/dryer are not included in contract
- \* Bulkheads and chases may be needed as per HVAC design.
- \* Specifications and plans are subject to change without notice E. & O.E..
- \* Actual usable floor space may vary from that stated.
- \* Plans may be reversed depending on location
- \* Illustrations depicted are an artist's concept of the completed building only.
- \* Illustrations may show optional features, including landscaping and walkway treatments, which may not be included in the base price.
- \* Ask your Freure sales representative for more information. PAGE UPDATED ON: 8/9/2018 11:13:49 AM