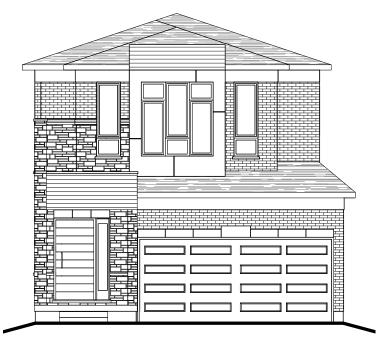

*32' ~ ESTATE SERIES* 

**PRAIRIE** 

(3 BDRM W/ FAM RET) - 2, 085 SQ.FT OR OPT. (4 BEDROOM) - 2, 085 SQ.FT WITH ELV "B & C" (4 BEDROOM) - 2, 118 SQ.FT

**FRONT ELEVATION 'A'** 

FRONT ELEVATION 'B'

**FRONT ELEVATION 'C'** 

(3 BDRM W/ FAM RET) - 2, 085 SQ.FT

OR OPT. (4 BEDROOM) - 2, 085 SQ.FT

PRAIRIE WITH ELV "B & C" (4 BEDROOM) - 2, 118 SQ.FT

H O M E S