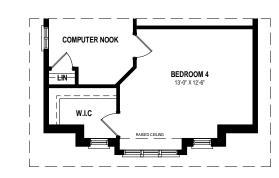

\* Bulkheads and chases may be needed as per HVAC design. \* Specifications and plans are subject to change without notice E. & O.E..

SECOND FLOOR PLAN W/FAMILY RETREAT 1184 SQ. FT. SECOND FLOOR PLAN ALT 1 W/ 4 BEDROOM 1184 SQ. FT. PARTIAL SECOND FLOOR PLAN ELEV 'B & C'
W/ 4 BEDROOM
1217 SQ. FT.