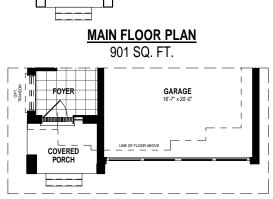

PARTIAL MAIN FLOOR PLAN ELV 'C' 901 SQ. FT.

MAIN FLOOR PLAN. ALT 1 901 SQ. FT.

**PRAIRIE** 

MAIN FLOOR PLAN. ALT 2 901 SQ. FT.

(3 BDRM W/ FAM RET) - 2, 085 SQ.FT OR OPT. (4 BEDROOM) - 2, 085 SQ.FT

WITH ELV "B & C" (4 BEDROOM) - 2, 118 SQ.FT | FREURE

\* Ask your Freure sales representative for more information. PAGE UPDATED ON: 8/9/2018 11:13:48 AM

\* Actual usable floor space may vary from that stated.

\* Plans may be reversed depending on location