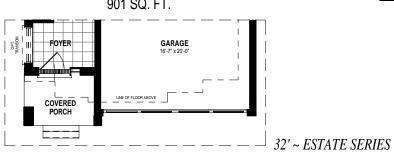

*32' ~ ESTATE SERIES* 

**PRAIRIE** 

(3 BDRM W/ FAM RET) - 2, 085 SQ.FT OR OPT. (4 BEDROOM) - 2, 085 SQ.FT WITH ELV "B & C" (4 BEDROOM) - 2, 118 SQ.FT

**FRONT ELEVATION 'A'** 

FRONT ELEVATION 'B'

**FRONT ELEVATION 'C'** 

(3 BDRM W/ FAM RET) - 2, 085 SQ.FT

OR OPT. (4 BEDROOM) - 2, 085 SQ.FT

PRAIRIE WITH ELV "B & C" (4 BEDROOM) - 2, 118 SQ.FT

H O M E S