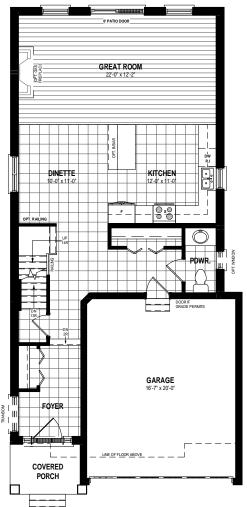

- \* Fridge, stove, dishwasher, and laundry washer/dryer are not included in contract
- \* Bulkheads and chases may be needed as per HVAC design.
- \* Specifications and plans are subject to change without notice E. & O.E..
- \* Actual usable floor space may vary from that stated.
- \* Plans may be reversed depending on location
- \* Illustrations depicted are an artist's concept of the completed building only.
- \* Illustrations may show optional features, including landscaping and walkway treatments, which may not be included in the base price.
- \* Ask your Freure sales representative for more information. PAGE UPDATED ON: 8/9/2018 11:13:49 AM

- \* Fridge, stove, dishwasher, and laundry washer/dryer are not included in contract
- \* Bulkheads and chases may be needed as per HVAC design.
- \* Specifications and plans are subject to change without notice E. & O.E..
- \* Actual usable floor space may vary from that stated.
- \* Plans may be reversed depending on location.
- \* Illustrations depicted are an artist's concept of the completed building only.
- \* Illustrations may show optional features, including landscaping and walkway treatments, which may not be included in the base price.
- \* Ask your Freure sales representative for more information. PAGE UPDATED ON: 8/9/2018 11:13:49 AM