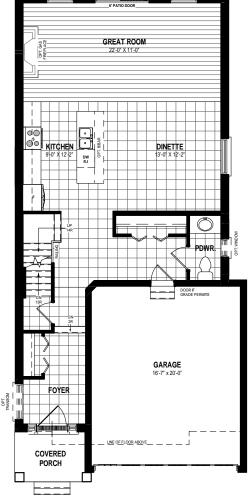

PARTIAL MAIN FLOOR PLAN ELV 'C' 901 SQ. FT.

MAIN FLOOR PLAN. ALT 1 901 SQ. FT.

**PRAIRIE** 

MAIN FLOOR PLAN. ALT 2 901 SQ. FT.

(3 BDRM W/ FAM RET) - 2, 085 SQ.FT OR OPT. (4 BEDROOM) - 2, 085 SQ.FT

WITH ELV "B & C" (4 BEDROOM) - 2, 118 SQ.FT | FREURE

\* Ask your Freure sales representative for more information. PAGE UPDATED ON: 8/9/2018 11:13:48 AM

\* Actual usable floor space may vary from that stated.

\* Plans may be reversed depending on location

- \* Fridge, stove, dishwasher, and laundry washer/dryer are not included in contract
- \* Bulkheads and chases may be needed as per HVAC design.
- \* Specifications and plans are subject to change without notice E. & O.E..
- \* Actual usable floor space may vary from that stated.
- \* Plans may be reversed depending on location
- \* Illustrations depicted are an artist's concept of the completed building only.
- \* Illustrations may show optional features, including landscaping and walkway treatments, which may not be included in the base price.
- \* Ask your Freure sales representative for more information. PAGE UPDATED ON: 8/9/2018 11:13:49 AM