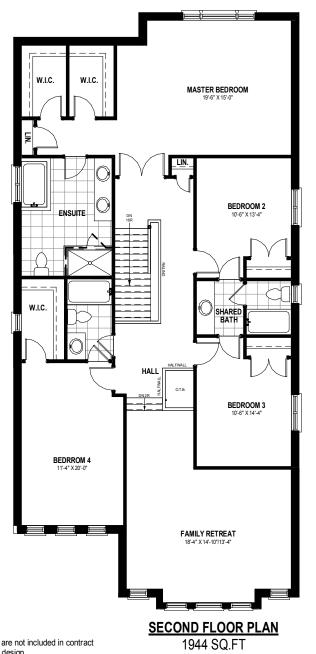

REVISION DATE: 11/26/19 (ML)

(4 BDRM W/ FAM RET) - 3, 504 SQ.FT | FREURE | HOMES 40' ~ CHATEAU SERIES
WILLOWSTONE

FOR CONTINUATION REFER TO ELEVATION 'A' PLAN

PARTIAL. SECOND FLOOR PLAN ELV. 'B' 1944 SQ.FT