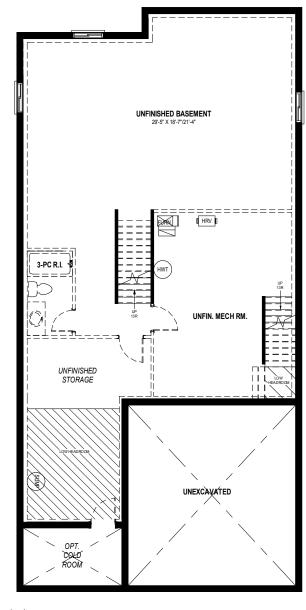

- \* If elevation 'A' is not chosen, room sizes may vary
- \* Fridge, stove, dishwasher, and laundry washer/dryer are not included in contract
- \* Bulkheads and chases may be needed as per HVAC design.
- \* Specifications and plans are subject to change without notice E. & O.E..
- \* Actual usable floor space may vary from that stated.
- \* Plans may be reversed depending on location.
- \* Illustrations depicted are an artist's concept of the completed building only.
- \* Illustrations may show optional features, including landscaping and walkway treatments, which may not be included in the base price.
- $^{\star}$  Ask your Freure sales representative for more information.

\* Bulkheads and chases may be needed as per HVAC design.

\* Specifications and plans are subject to change without notice E. & O.E..

- $^{\star}$  Actual usable floor space may vary from that stated.
- \* Plans may be reversed depending on location.
- \* Illustrations depicted are an artist's concept of the completed building only.
- \* Illustrations may show optional features, including landscaping and walkway treatments, which may not be included in the base price.
- $^{\star}$  Ask your Freure sales representative for more information.