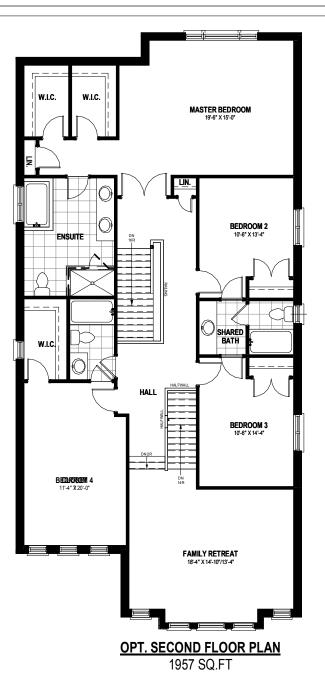

*40'* ∼ *CHATEAU SERIES* WILLOWSTONE

(4 BDRM W/ FAM RET) - 3, 504 SQ.FT (ALT SECOND FLOOR) - 3, 517 SQ.FT HOMES

\* If elevation 'A' is not chosen, room sizes may vary

\* Fridge, stove, dishwasher, and laundry washer/dryer are not included in contract