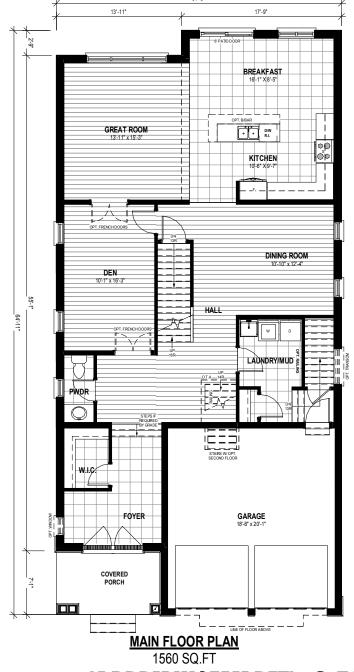

*40'* ∼ *CHATEAU SERIES* WILLOWSTONE

(4 BDRM W/ FAM RET) - 3, 504 SQ.FT (ALT SECOND FLOOR) - 3, 517 SQ.FT HOMES

\* If elevation 'A' is not chosen, room sizes may vary

\* Fridge, stove, dishwasher, and laundry washer/dryer are not included in contract