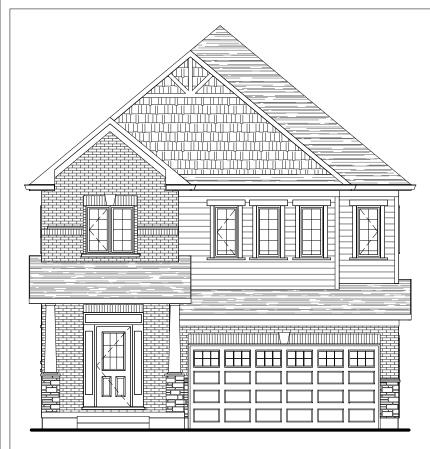

ENSUITE

SECOND FLOOR PLAN ELV 'A' & 'B' 1,435 SQ.FT





\* Fridge, stove, dishwasher, and laundry washer/dryer are not included in contract

\* Bulkheads and chases may be needed as per HVAC design.

\* Specifications and plans are subject to change without notice E. & O.E..

\* Actual usable floor space may vary from that stated.

\* Plans may be reversed depending on location.

\* Illustrations depicted are an artist's concept of the completed building only.

\* Illustrations may show optional features, including landscaping and walkway treatments,

which may not be included in the base price.

\* Ask your Freure sales representative for more information.

REVISON DATE: 6/30/20 (ML)







## FRONT ELEVATION 'A'

FRONT ELEVATION 'B'

## FRONT ELEVATION 'C'

\* Fridge, stove, dishwasher, and laundry washer/dryer are not included in contract
\* Bulkheads and chases may be needed as per HVAC design.
\* Specifications and plans are subject to change without notice E. & O.E..

\* Actual usable floor space may vary from that stated.

\* Plans may be reversed depending on location.

\* Illustrations depicted are an artist's concept of the completed building only.

\* Illustrations may show optional features, including landscaping and walkway treatments,

which may not be included in the base price.

\* Ask your Freure sales representative for more information.

REVISON DATE: 6/30/20 (ML)