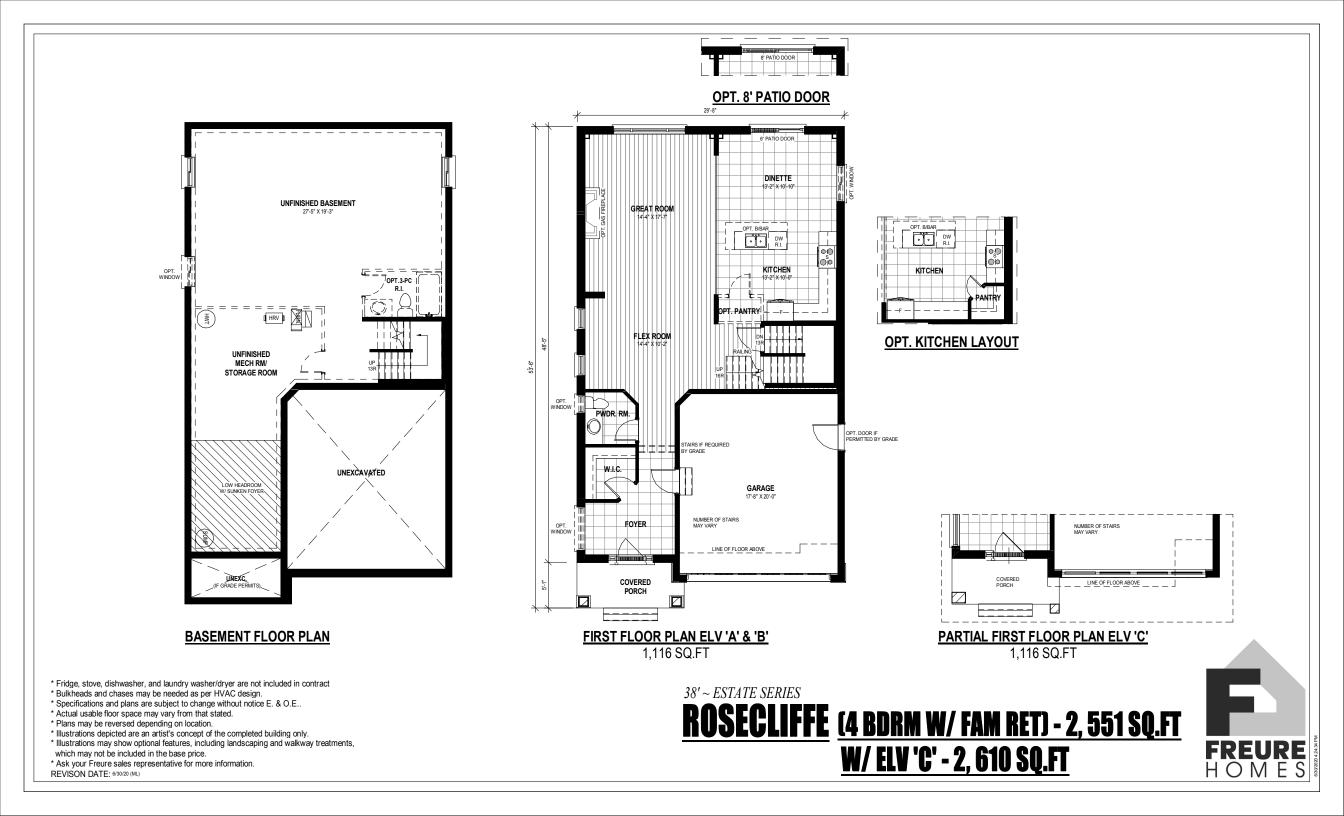

ENSUITE

SECOND FLOOR PLAN ELV 'A' & 'B' 1,435 SQ.FT

\* Fridge, stove, dishwasher, and laundry washer/dryer are not included in contract

\* Bulkheads and chases may be needed as per HVAC design.

\* Specifications and plans are subject to change without notice E. & O.E..

\* Actual usable floor space may vary from that stated.

\* Plans may be reversed depending on location.

\* Illustrations depicted are an artist's concept of the completed building only.

\* Illustrations may show optional features, including landscaping and walkway treatments,

which may not be included in the base price.

\* Ask your Freure sales representative for more information.

REVISON DATE: 6/30/20 (ML)