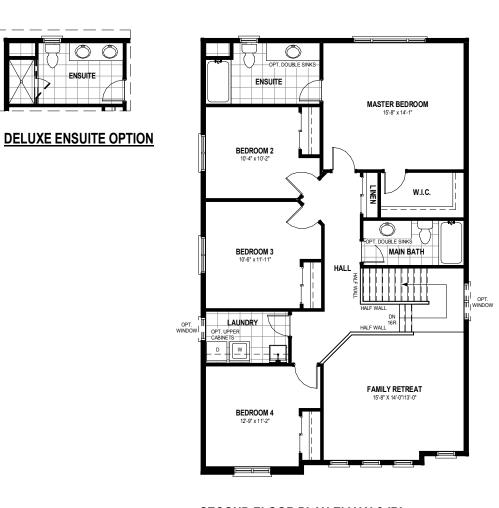

ENSUITE

SECOND FLOOR PLAN ELV 'A' & 'B' 1,435 SQ.FT

\* Fridge, stove, dishwasher, and laundry washer/dryer are not included in contract

\* Bulkheads and chases may be needed as per HVAC design.

\* Specifications and plans are subject to change without notice E. & O.E..

\* Actual usable floor space may vary from that stated.

\* Plans may be reversed depending on location.

\* Illustrations depicted are an artist's concept of the completed building only.

\* Illustrations may show optional features, including landscaping and walkway treatments,

which may not be included in the base price.

\* Ask your Freure sales representative for more information.

REVISON DATE: 6/30/20 (ML)