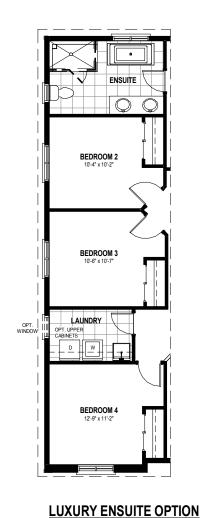

ENSUITE

SECOND FLOOR PLAN ELV 'A' & 'B' 1,435 SQ.FT





\* Fridge, stove, dishwasher, and laundry washer/dryer are not included in contract

\* Bulkheads and chases may be needed as per HVAC design.

\* Specifications and plans are subject to change without notice E. & O.E..

\* Actual usable floor space may vary from that stated.

\* Plans may be reversed depending on location.

\* Illustrations depicted are an artist's concept of the completed building only.

\* Illustrations may show optional features, including landscaping and walkway treatments,

which may not be included in the base price.

\* Ask your Freure sales representative for more information.

REVISON DATE: 6/30/20 (ML)







## FRONT ELEVATION 'A'

FRONT ELEVATION 'B'

## FRONT ELEVATION 'C'

\* Fridge, stove, dishwa