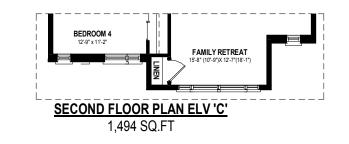

ENSUITE

SECOND FLOOR PLAN ELV 'A' & 'B' 1,435 SQ.FT





\* Fridge, stove, dishwasher, and laundry washer/dryer are not included in contract

\* Bulkheads and chases may be needed as per HVAC design.

\* Specifications and plans are subject to change without notice E. & O.E..

\* Actual usable floor space may vary from that stated.

\* Plans may be reversed depending on location.

\* Illustrations depicted are an artist's concept of the completed building only.

\* Illustrations may show optional features, including landscaping and walkway treatments,

which may not be included in the base price.

\* Ask your Freure sales representative for more information.

REVISON DATE: 6/30/20 (ML)







## FRONT ELEVATION 'A'

FRONT ELEVATION 'B'

## FRONT ELEVATION 'C'

\* Fridge, stove, dishwasher, and laundry washer/dryer are not included in contrac