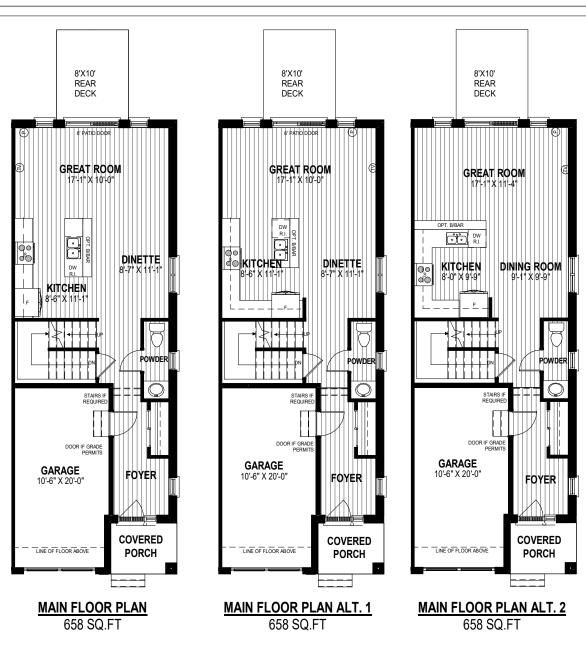

## RIPLEY 3 or 4 BED- 1, 510 SQ.FT (END UNIT)

(ADDITONAL OPT. 462 SQ. FT. BELOW GRADE)