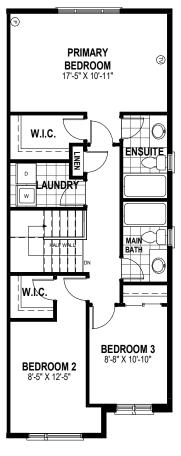

**ABOVE** 

**REC ROOM** 

OFFICE

8'-2" x 11'-6" (13'-8")

852 SQ.FT

SECOND FLOOR PLAN ALT. 1 852 SQ.FT SECOND FLOOR PLAN ALT. 2 852 SQ.FT

\* Fridge, stove, dishwasher, and laundry washer/dryer are not included in contract