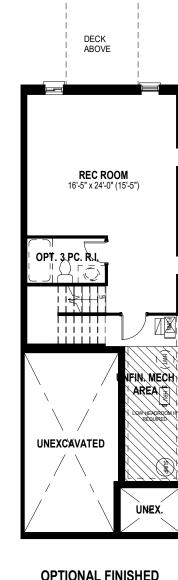

DECK ABOVE REC ROOM 16'-5" x 24'-0" (15'-5") ifin. Mech AREA **UNEXCAVATED** UNEX.

**OPTIONAL FINISHED LOWER LEVEL FLOOR PLAN** 

**OPTIONAL FINISHED LOWER LEVEL PLAN ALT 1** 462 SQ. FT.

**OPTIONAL FINISHED** LOWER LEVEL PLAN ALT 2 462 SQ. FT.

## RIPLEY 3 or 4 BED- 1, 510 SQ.FT (END UNIT) FREURE HOMES

462 SQ. FT.

\* Bulkheads and chases may be needed as per HVAC design. \* Specifications and plans are subject to change without notice E. & O.E..