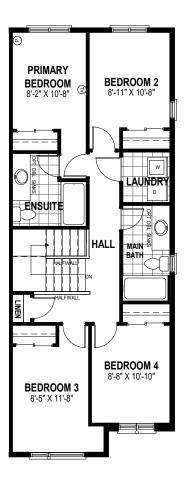

## RIPLEY 3 or 4 BED- 1, 510 SQ.FT (END UNIT) FREURE HOMES

462 SQ. FT.

\* Bulkheads and chases may be needed as per HVAC design. \* Specifications and plans are subject to change without notice E. & O.E..

**ABOVE** 

**REC ROOM** 

OFFICE

8'-2" x 11'-6" (13'-8")

852 SQ.FT

SECOND FLOOR PLAN ALT. 1 852 SQ.FT SECOND FLOOR PLAN ALT. 2 852 SQ.FT

\* Fridge, stove, dishwasher, and laundry washer/dryer are not included in contract