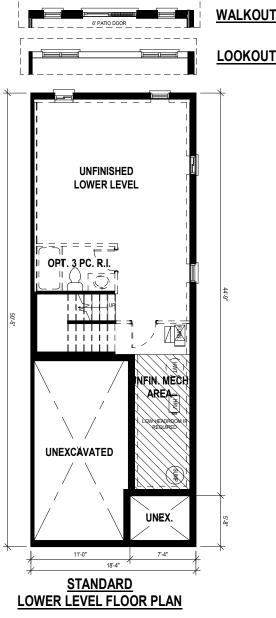

## RIPLEY 3 or 4 BED- 1, 510 SQ.FT (END UNIT) FREURE HOMES

462 SQ. FT.

\* Bulkheads and chases may be needed as per HVAC design. \* Specifications and plans are subject to change without notice E. & O.E..

## RIPLEY 3 or 4 BED- 1, 510 SQ.FT (END UNIT)

(ADDITONAL OPT. 462 SQ. FT. BELOW GRADE)