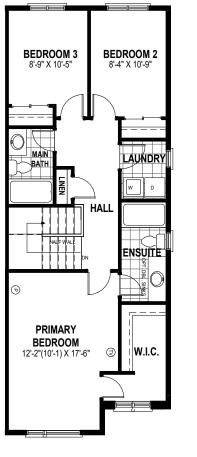

**ABOVE** 

**REC ROOM** 

OFFICE

8'-2" x 11'-6" (13'-8")

852 SQ.FT

SECOND FLOOR PLAN ALT. 1 852 SQ.FT SECOND FLOOR PLAN ALT. 2 852 SQ.FT

\* Fridge, stove, dishwasher, and laundry washer/dryer are not included in contract