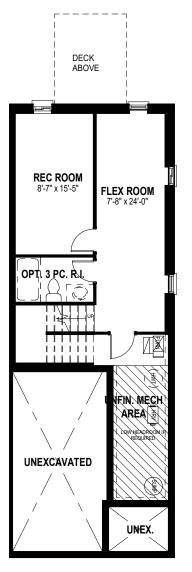

DECK ABOVE REC ROOM 16'-5" x 24'-0" (15'-5") ifin. Mech AREA **UNEXCAVATED** UNEX.

**OPTIONAL FINISHED LOWER LEVEL FLOOR PLAN** 

**OPTIONAL FINISHED LOWER LEVEL PLAN ALT 1** 462 SQ. FT.

**OPTIONAL FINISHED** LOWER LEVEL PLAN ALT 2 462 SQ. FT.

## RIPLEY 3 or 4 BED- 1, 510 SQ.FT (END UNIT) FREURE HOMES

462 SQ. FT.

\* Bulkheads and chases may be needed as per HVAC design. \* Specifications and plans are subject to change without notice E. & O.E..