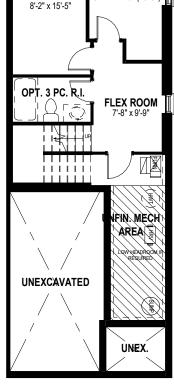

DECK ABOVE REC ROOM 16'-5" x 24'-0" (15'-5") ifin. Mech AREA **UNEXCAVATED** UNEX.

**OPTIONAL FINISHED LOWER LEVEL FLOOR PLAN** 

**OPTIONAL FINISHED LOWER LEVEL PLAN ALT 1** 462 SQ. FT.

**OPTIONAL FINISHED** LOWER LEVEL PLAN ALT 2 462 SQ. FT.

## RIPLEY 3 or 4 BED- 1, 510 SQ.FT (END UNIT) FREURE HOMES

462 SQ. FT.

\* Bulkheads and chases may be needed as per HVAC design. \* Specifications and plans are subject to change without notice E. & O.E..