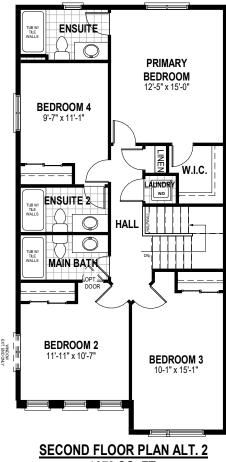

## **MAIN FLOOR PLAN**

ALT 2 902 SQ. FT.

23' ~ SERIES - BLACK OAKS

SECOND FLOOR PLAN ALT. 2 1073 SQ. FT.

- \* Fridge, stove, dishwasher, and laundry washer/dryer are not included in contract
- \* Bulkheads and chases may be needed as per HVAC design.
- \* Specifications and plans are subject to change without notice E. & O.E..
- \* Actual usable floor space may vary from that stated.
- \* Plans may be reversed depending on location.
- \* Illustrations depicted are an artist's concept of the completed building only.
- \* Illustrations may show optional features, including landscaping and walkway treatments, which may not be included in the base price.
- \* Ask your Freure sales representative for more information.