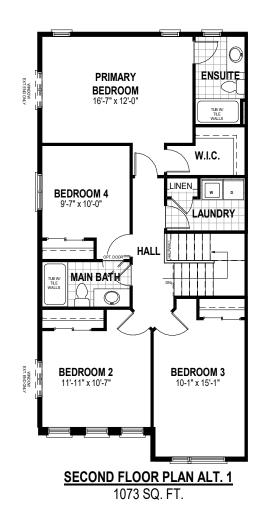

**WATSON** (3 OR 4 BED) - 1,975 SQ.FT (ADDITIONAL OPT. 764 SQ. FT. BELOW GRADE) HOMES

MAIN FLOOR PLAN 902 SQ. FT.

- \* Fridge, stove, dishwasher, and laundry washer/dryer are not included in contract
- \* Bulkheads and chases may be needed as per HVAC design.
- \* Specifications and plans are subject to change without notice E. & O.E..
- \* Actual usable floor space may vary from that stated.
- \* Plans may be reversed depending on location.
- \* Illustrations depicted are an artist's concept of the completed building only.
- \* Illustrations may show optional features, including landscaping and walkway treatments,
- which may not be included in the base price. \* Ask your Freure sales representative for more information.