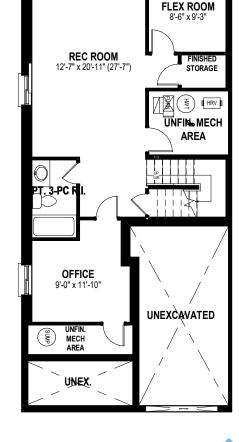

REVISION DATE: 1/5/23 (ML)

OPTIONAL FINSHED LOWER LEVEL FLOOR PLAN 764 SQ. FT.

**OPTIONAL FINSHED ALT 1 LOWER LEVEL FLOOR PLAN** 

764 SQ. FT. 23' ~ SERIES - BLACK OAKS

**OPTIONAL FINSHED ALT 2** LOWER LEVEL FLOOR PLAN 764 SQ. FT.