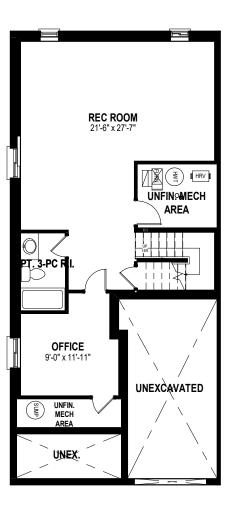

REVISION DATE: 1/5/23 (ML)

OPTIONAL FINSHED LOWER LEVEL FLOOR PLAN 764 SQ. FT.

**OPTIONAL FINSHED ALT 1 LOWER LEVEL FLOOR PLAN** 

764 SQ. FT. 23' ~ SERIES - BLACK OAKS

**OPTIONAL FINSHED ALT 2** LOWER LEVEL FLOOR PLAN 764 SQ. FT.