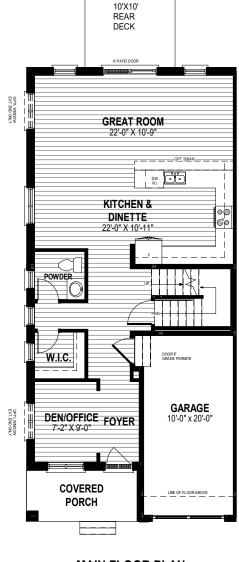

## **MAIN FLOOR PLAN**

ALT 2 902 SQ. FT.

23' ~ SERIES - BLACK OAKS

SECOND FLOOR PLAN ALT. 2 1073 SQ. FT.

- \* Fridge, stove, dishwasher, and laundry washer/dryer are not included in contract
- \* Bulkheads and chases may be needed as per HVAC design.
- \* Specifications and plans are subject to change without notice E. & O.E..
- \* Actual usable floor space may vary from that stated.
- \* Plans may be reversed depending on location.
- \* Illustrations depicted are an artist's concept of the completed building only.
- \* Illustrations may show optional features, including landscaping and walkway treatments, which may not be included in the base price.
- \* Ask your Freure sales representative for more information.

REVISION DATE: 1/5/23 (ML)

23' ~ SERIES - BLACK OAKS