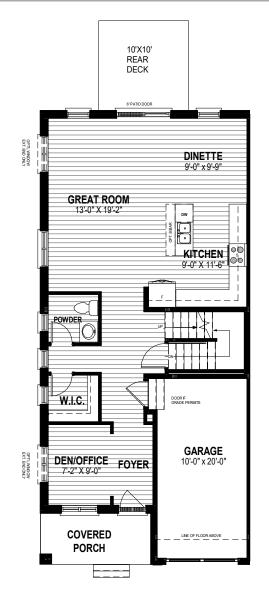

**WATSON** (3 OR 4 BED) - 1,975 SQ.FT (ADDITIONAL OPT. 764 SQ. FT. BELOW GRADE) HOMES

MAIN FLOOR PLAN 902 SQ. FT.

- \* Fridge, stove, dishwasher, and laundry washer/dryer are not included in contract
- \* Bulkheads and chases may be needed as per HVAC design.
- \* Specifications and plans are subject to change without notice E. & O.E..
- \* Actual usable floor space may vary from that stated.
- \* Plans may be reversed depending on location.
- \* Illustrations depicted are an artist's concept of the completed building only.
- \* Illustrations may show optional features, including landscaping and walkway treatments,
- which may not be included in the base price. \* Ask your Freure sales representative for more information.

## MAIN FLOOR PLAN

902 SQ. FT.