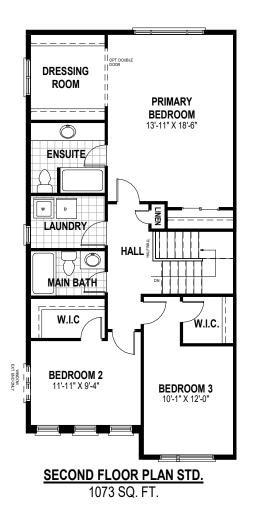

## **MAIN FLOOR PLAN**

ALT 2 902 SQ. FT.

23' ~ SERIES - BLACK OAKS

SECOND FLOOR PLAN ALT. 2 1073 SQ. FT.

- \* Fridge, stove, dishwasher, and laundry washer/dryer are not included in contract
- \* Bulkheads and chases may be needed as per HVAC design.
- \* Specifications and plans are subject to change without notice E. & O.E..
- \* Actual usable floor space may vary from that stated.
- \* Plans may be reversed depending on location.
- \* Illustrations depicted are an artist's concept of the completed building only.
- \* Illustrations may show optional features, including landscaping and walkway treatments, which may not be included in the base price.
- \* Ask your Freure sales representative for more information.