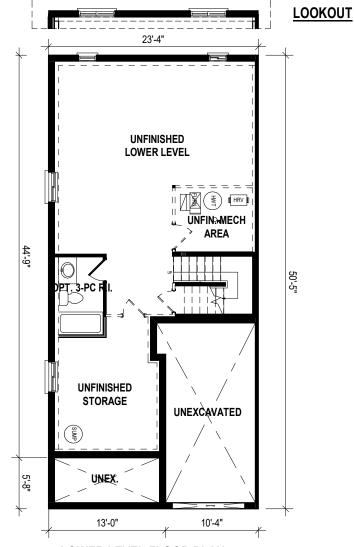

## **LOWER LEVEL FLOOR PLAN**

- \* Fridge, stove, dishwasher, and laundry washer/dryer are not included in contract
- \* Bulkheads and chases may be needed as per HVAC design.
- \* Specifications and plans are subject to change without notice E. & O.E..
- \* Actual usable floor space may vary from that stated.
- \* Plans may be reversed depending on location.
- \* Illustrations depicted are an artist's concept of the completed building only.
- \* Illustrations may show optional features, including landscaping and walkway treatments, which may not be included in the base price.
- \* Ask your Freure sales representative for more information.