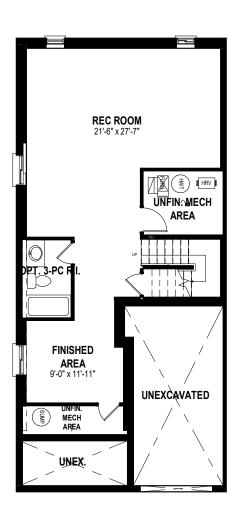

REVISION DATE: 1/5/23 (ML)

OPTIONAL FINSHED LOWER LEVEL FLOOR PLAN 764 SQ. FT.

**OPTIONAL FINSHED ALT 1 LOWER LEVEL FLOOR PLAN** 

764 SQ. FT. 23' ~ SERIES - BLACK OAKS

**OPTIONAL FINSHED ALT 2** LOWER LEVEL FLOOR PLAN 764 SQ. FT.