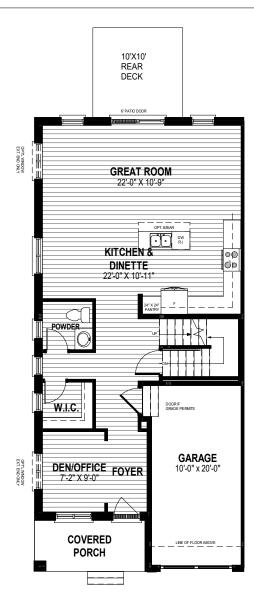

## **MAIN FLOOR PLAN**

ALT 2 902 SQ. FT.

23' ~ SERIES - BLACK OAKS

SECOND FLOOR PLAN ALT. 2 1073 SQ. FT.

- \* Fridge, stove, dishwasher, and laundry washer/dryer are not included in contract
- \* Bulkheads and chases may be needed as per HVAC design.
- \* Specifications and plans are subject to change without notice E. & O.E..
- \* Actual usable floor space may vary from that stated.
- \* Plans may be reversed depending on location.
- \* Illustrations depicted are an artist's concept of the completed building only.
- \* Illustrations may show optional features, including landscaping and walkway treatments, which may not be included in the base price.
- \* Ask your Freure sales representative for more information.

REVISION DATE: 1/5/23 (ML)

23' ~ SERIES - BLACK OAKS