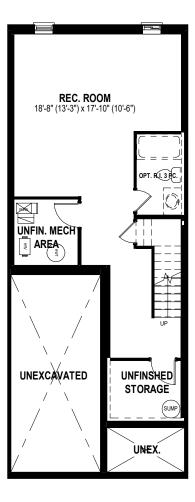

REVISION DATE: 1/5/23 (ML)

**OPTIONAL FINISHED** LOWER LEVEL FLOOR PLAN 582 SQ. FT.

20' ~ CITYVIEW SERIES - BLACK OAKS

**WOODVIEW** -1,674 SQ.FT (INT. UNIT) (ADDITIONAL OPT. 582 SQ. FT. BELOW GRADE)

REVISION DATE: 1/5/23 (ML)