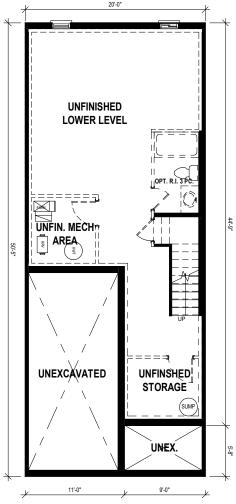

STANDARD UNFINISHED **LOWER LEVEL FLOOR PLAN** 

- \* Fridge, stove, dishwasher, and laundry washer/dryer are not included in contract
- \* Bulkheads and chases may be needed as per HVAC design.
- \* Specifications and plans are subject to change without notice E. & O.E..
- \* Actual usable floor space may vary from that stated.
- \* Plans may be reversed depending on location.
- \* Illustrations depicted are an artist's concept of the completed building only.
- \* Illustrations may show optional features, including landscaping and walkway treatments, which may not be included in the base price.
- \* Ask your Freure sales representative for more information.