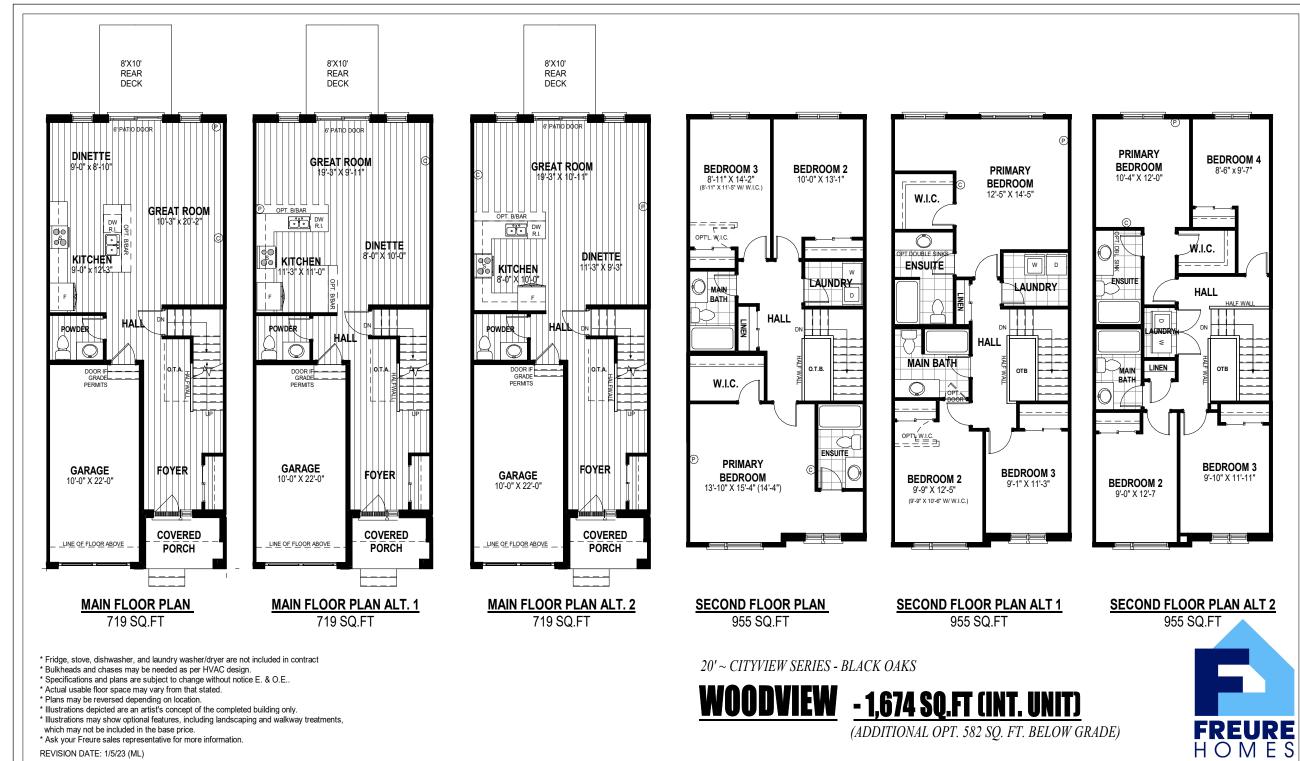

STANDARD UNFINISHED **LOWER LEVEL FLOOR PLAN** 

- \* Fridge, stove, dishwasher, and laundry washer/dryer are not included in contract
- \* Bulkheads and chases may be needed as per HVAC design.
- \* Specifications and plans are subject to change without notice E. & O.E..
- \* Actual usable floor space may vary from that stated.
- \* Plans may be reversed depending on location.
- \* Illustrations depicted are an artist's concept of the completed building only.
- \* Illustrations may show optional features, including landscaping and walkway treatments, which may not be included in the base price.
- \* Ask your Freure sales representative for more information.

REVISION DATE: 1/5/23 (ML)

**OPTIONAL FINISHED** LOWER LEVEL FLOOR PLAN 582 SQ. FT.

20' ~ CITYVIEW SERIES - BLACK OAKS

**WOODVIEW** -1,674 SQ.FT (INT. UNIT) (ADDITIONAL OPT. 582 SQ. FT. BELOW GRADE)

REVISION DATE: 1/5/23 (ML)