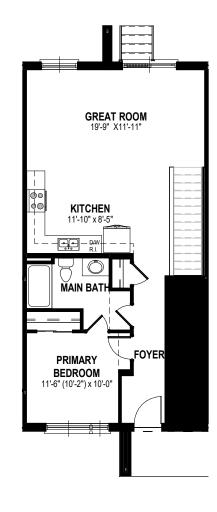

**MAIN LEVEL PLAN** 

SECOND FLOOR PLAN

- \* Fridge, stove, dishwasher, and laundry washer/dryer are not included in contract
- \* Bulkheads and chases may be needed as per HVAC design.
- \* Specifications and plans are subject to change without notice E. & O.E.. \* Actual usable floor space may vary from that stated.
- \* Plans may be reversed depending on location.
- \* Illustrations depicted are an artist's concept of the completed building only.
- $^{\star}$  Illustrations may show optional features, including landscaping and walkway treatments, which may not be included in the base price.
- \* Ask your Freure sales representative for more information.
  \* Garage door location may change depending on grading conditions.
- \* Lookout and Walkout window/door locations may change as per Main Floor Plan Options

**MAIN LEVEL PLAN** 

SECOND FLOOR PLAN