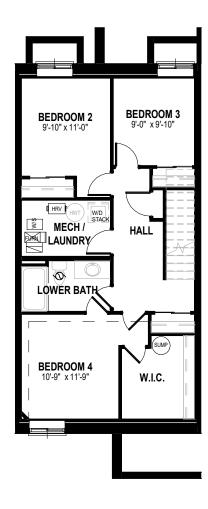

**MAIN LEVEL PLAN** 

SECOND FLOOR PLAN

- \* Fridge, stove, dishwasher, and laundry washer/dryer are not included in contract
- \* Bulkheads and chases may be needed as per HVAC design.
- \* Specifications and plans are subject to change without notice E. & O.E.. \* Actual usable floor space may vary from that stated.
- \* Plans may be reversed depending on location.
- \* Illustrations depicted are an artist's concept of the completed building only.
- $^{\star}$  Illustrations may show optional features, including landscaping and walkway treatments, which may not be included in the base price.
- \* Ask your Freure sales representative for more information.
  \* Garage door location may change depending on grading conditions.
- \* Lookout and Walkout window/door locations may change as per Main Floor Plan Options

**MAIN LEVEL PLAN** 

SECOND FLOOR PLAN