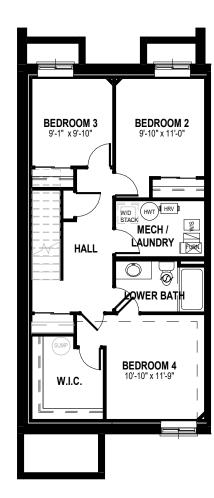

**MAIN LEVEL PLAN** 

SECOND FLOOR PLAN

- \* Fridge, stove, dishwasher, and laundry washer/dryer are not included in contract
- \* Bulkheads and chases may be needed as per HVAC design.
- \* Specifications and plans are subject to change without notice E. & O.E.. \* Actual usable floor space may vary from that stated.
- \* Plans may be reversed depending on location.
- \* Illustrations depicted are an artist's concept of the completed building only.
- $^{\star}$  Illustrations may show optional features, including landscaping and walkway treatments, which may not be included in the base price.
- \* Ask your Freure sales representative for more information.
  \* Garage door location may change depending on grading conditions.
- \* Lookout and Walkout window/door locations may change as per Main Floor Plan Options

**MAIN LEVEL PLAN** 

SECOND FLOOR PLAN