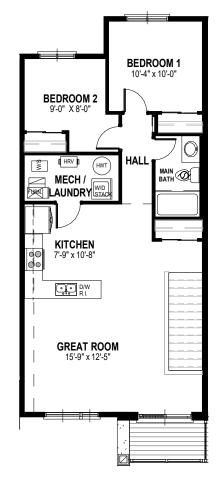

**MAIN LEVEL PLAN** 

SECOND FLOOR PLAN

- \* Fridge, stove, dishwasher, and laundry washer/dryer are not included in contract
- \* Bulkheads and chases may be needed as per HVAC design.
- \* Specifications and plans are subject to change without notice E. & O.E.. \* Actual usable floor space may vary from that stated.
- \* Plans may be reversed depending on location.
- \* Illustrations depicted are an artist's concept of the completed building only.
- $^{\star}$  Illustrations may show optional features, including landscaping and walkway treatments, which may not be included in the base price.
- \* Ask your Freure sales representative for more information.
  \* Garage door location may change depending on grading conditions.
- \* Lookout and Walkout window/door locations may change as per Main Floor Plan Options

**MAIN LEVEL PLAN** 

SECOND FLOOR PLAN