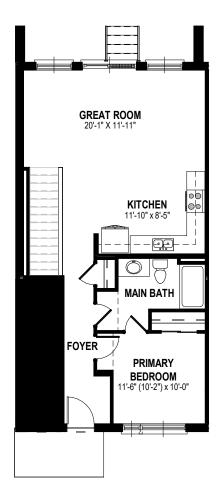

**MAIN LEVEL PLAN** 

SECOND FLOOR PLAN

- \* Fridge, stove, dishwasher, and laundry washer/dryer are not included in contract
- \* Bulkheads and chases may be needed as per HVAC design.
- \* Specifications and plans are subject to change without notice E. & O.E.. \* Actual usable floor space may vary from that stated.
- \* Plans may be reversed depending on location.
- \* Illustrations depicted are an artist's concept of the completed building only.
- $^{\star}$  Illustrations may show optional features, including landscaping and walkway treatments, which may not be included in the base price.
- \* Ask your Freure sales representative for more information.
  \* Garage door location may change depending on grading conditions.
- \* Lookout and Walkout window/door locations may change as per Main Floor Plan Options

**MAIN LEVEL PLAN** 

SECOND FLOOR PLAN