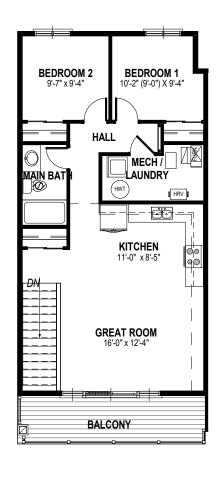

**MAIN LEVEL PLAN** 

SECOND FLOOR PLAN

- \* Fridge, stove, dishwasher, and laundry washer/dryer are not included in contract
- \* Bulkheads and chases may be needed as per HVAC design.
- \* Specifications and plans are subject to change without notice E. & O.E.. \* Actual usable floor space may vary from that stated.
- \* Plans may be reversed depending on location.
- \* Illustrations depicted are an artist's concept of the completed building only.
- $^{\star}$  Illustrations may show optional features, including landscaping and walkway treatments, which may not be included in the base price.
- \* Ask your Freure sales representative for more information.
  \* Garage door location may change depending on grading conditions.
- \* Lookout and Walkout window/door locations may change as per Main Floor Plan Options

**MAIN LEVEL PLAN** 

SECOND FLOOR PLAN