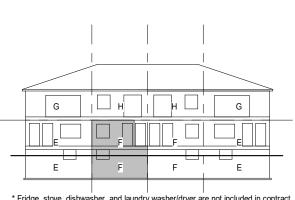

- \* Fridge, stove, dishwasher, and laundry washer/dryer are not included in contract
- \* Bulkheads and chases may be needed as per HVAC design.
- \* Specifications and plans are subject to change without notice E. & O.E.. \* Actual usable floor space may vary from that stated.
- \* Plans may be reversed depending on location.
- \* Illustrations depicted are an artist's concept of the completed building only.
- $^{\star}$  Illustrations may show optional features, including landscaping and walkway treatments, which may not be included in the base price.
- \* Ask your Freure sales representative for more information.
  \* Garage door location may change depending on grading conditions.
- \* Lookout and Walkout window/door locations may change as per Main Floor Plan Options

LOWER LEVEL PLAN 776 SQ. FT.

MAIN FLOOR PLAN 782 SQ. FT.

BRANTWOOD PARK <u>UNIT F</u> <u>782 + 776 SQ.FT</u>

- $^{\star}$  Fridge, stove, dishwasher, and laundry washer/dryer are not included in contract
- \* Bulkheads and chases may be needed as per HVAC design.
- \* Specifications and plans are subject to change without notice E. & O.E.. \* Actual usable floor space may vary from that stated.
- \* Plans may be reversed depending on location.
- \* Illustrations depicted are an artist's concept of the completed building only.
- $^{\star}$  Illustrations may show optional features, including landscaping and walkway treatments, which may not be included in the base price.
- \* Ask your Freure sales representative for more information.
  \* Garage door location may change depending on grading conditions.
- \* Lookout and Walkout window/door locations may change as per Main Floor Plan Options