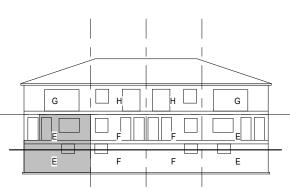

LOWER LEVEL PLAN 776 SQ. FT.

MAIN FLOOR PLAN 782 SQ. FT.

BRANTWOOD PARK <u>UNIT F</u> <u>782 + 776 SQ.FT</u>

- $^{\star}$  Fridge, stove, dishwasher, and laundry washer/dryer are not included in contract
- \* Bulkheads and chases may be needed as per HVAC design.
- \* Specifications and plans are subject to change without notice E. & O.E.. \* Actual usable floor space may vary from that stated.
- \* Plans may be reversed depending on location.
- \* Illustrations depicted are an artist's concept of the completed building only.
- $^{\star}$  Illustrations may show optional features, including landscaping and walkway treatments, which may not be included in the base price.
- \* Ask your Freure sales representative for more information.
  \* Garage door location may change depending on grading conditions.
- \* Lookout and Walkout window/door locations may change as per Main Floor Plan Options